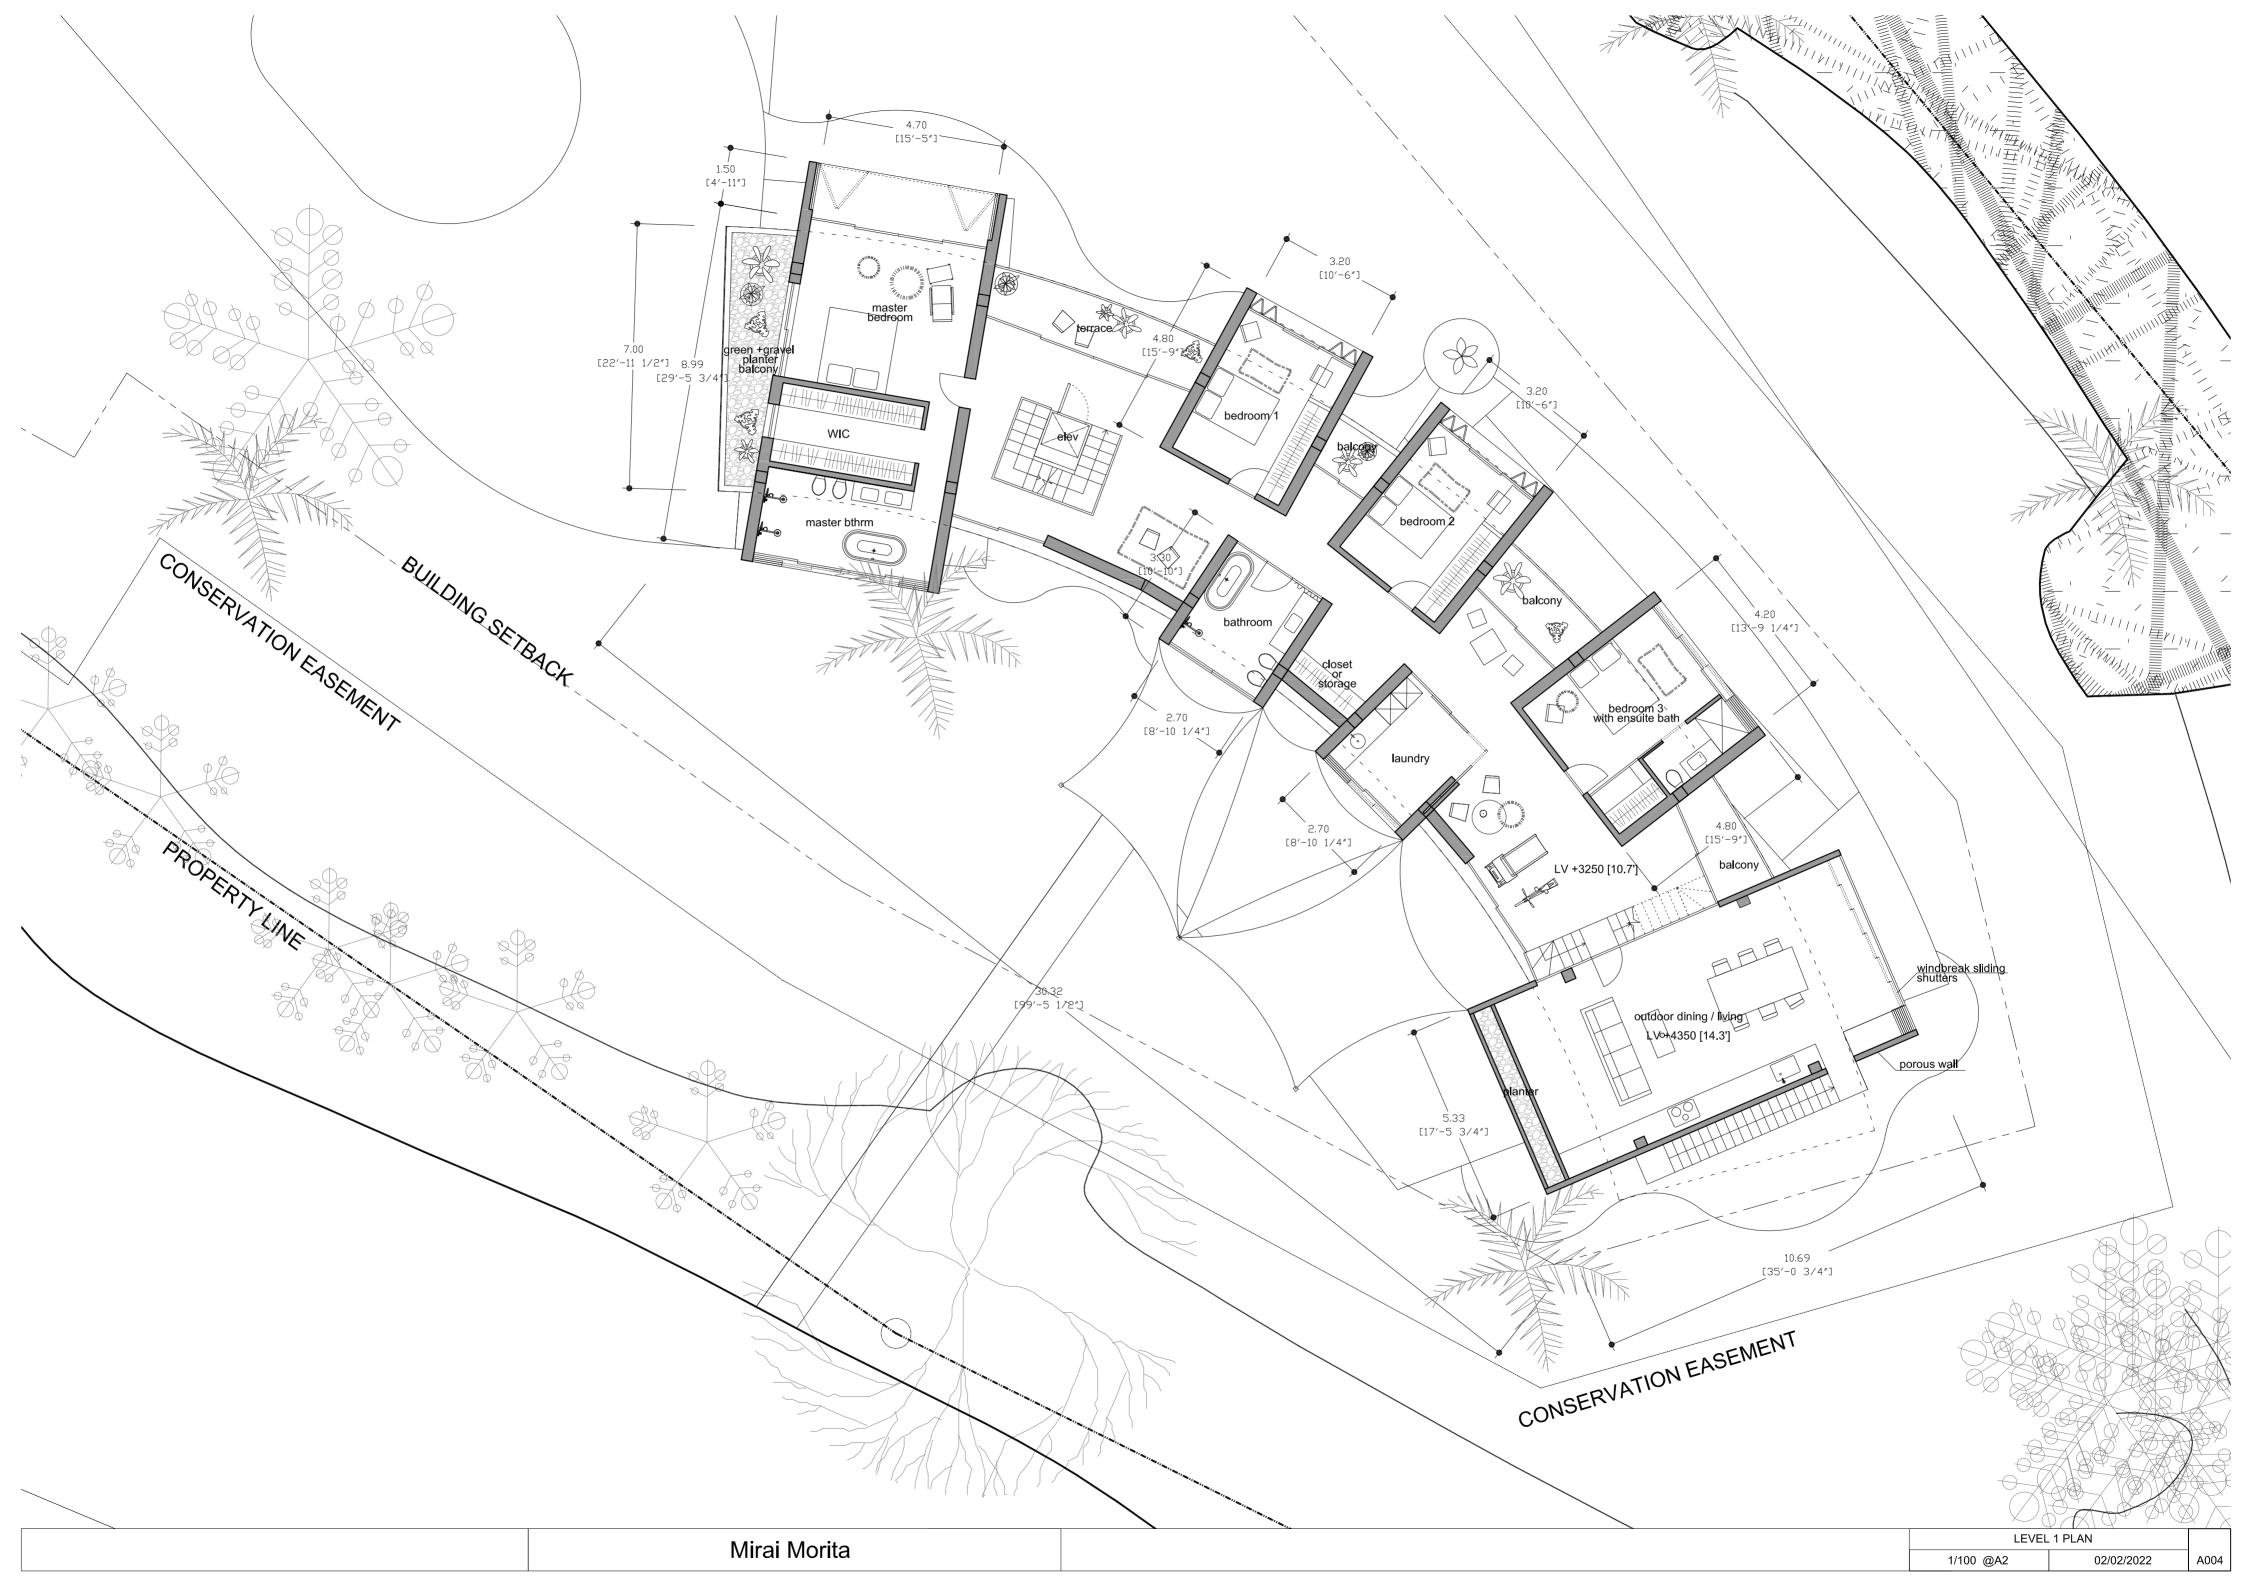

#### **AREA CALCULATIONS & NOTES**

| Current Proposal (02/02/2022)                         |                               |      |               |                        |      |                 |  |
|-------------------------------------------------------|-------------------------------|------|---------------|------------------------|------|-----------------|--|
|                                                       | Length (m) Width (m) Area (m2 |      | Area (m2)     | Length (ft) Width (ft) |      | Area (ft2)      |  |
| Level 2 - interior                                    |                               |      | 153.6         |                        |      | 1653.3          |  |
| living                                                | 7                             | 5    |               | 23.0                   | 16.4 |                 |  |
| toilet                                                | 1.34                          | 0.86 |               | 4.4                    | 2.8  |                 |  |
| storage                                               | 0.82                          | 0.87 |               | 2.7                    | 2.9  |                 |  |
| kitchen/dining                                        | 7.24                          | 5    |               | 23.8                   | 16.4 |                 |  |
| pantry                                                | 2.8                           | 1.5  |               | 9.2                    | 4.9  |                 |  |
| foyer                                                 | 4.8                           | 5    |               | 15.7                   | 16.4 |                 |  |
| toilet                                                | 1.4                           | 1.2  |               | 4.6                    | 3.9  |                 |  |
| storage                                               | 1.4                           | 1.2  |               | 4.6                    | 3.9  |                 |  |
| office                                                | 3                             | 5    |               | 9.8                    | 16.4 |                 |  |
| Level 2 - exterior covered                            |                               |      | 50.0          |                        |      | 538.2           |  |
| Level 1.5 - exterior covered                          |                               |      | 61.8          |                        |      | 665.2           |  |
| living dining bbq                                     | 9.9                           | 5    |               | 32.5                   | 16.4 |                 |  |
| stairs                                                | 6.35                          | 0.8  |               | 20.8                   | 2.6  |                 |  |
| stalls                                                | 0.55                          | 0.8  |               | 20.8                   | 2.0  |                 |  |
| Level 1 - interior                                    |                               |      | 208.0         |                        |      | 2238.9          |  |
| master bedroom                                        | 4.24                          | 4.7  | 208.0         | 13.9                   | 15.4 |                 |  |
| master bedroom WIC                                    | 2.1                           | 3.8  |               | 6.9                    | 13.4 |                 |  |
| master bedroom bathroom                               | 2.1                           | 4.7  |               | 7.5                    | 15.4 |                 |  |
| bedroom 1                                             | 4.2                           | 3.2  |               | 13.8                   | 10.5 |                 |  |
| bedroom 2                                             | 4.2                           | 3.2  |               | 13.8                   | 10.5 |                 |  |
| bedroom 3 e ensuite                                   | 4.35                          | 4.2  |               | 13.3                   | 13.8 |                 |  |
| laundry                                               | 3                             | 2.7  |               | 9.8                    | 8.9  |                 |  |
| bathroom                                              | 3                             | 2.7  |               | 9.8                    | 8.9  |                 |  |
| corridor                                              |                               | 2.7  |               | 5.0                    | 0.5  |                 |  |
| storage                                               |                               |      |               |                        |      |                 |  |
| Level 1 - exterior covered                            |                               |      | 45            |                        |      | 484.4           |  |
|                                                       |                               |      |               |                        |      |                 |  |
| Level GF - interior                                   |                               |      | 110           |                        |      | 1184.0          |  |
| garage                                                | 9.2                           | 6.05 |               | 30.2                   | 19.8 |                 |  |
| entry foyer                                           | 4.3                           | 3.9  |               | 14.1                   | 12.8 |                 |  |
| storage                                               | 5.23                          | 4.36 |               | 17.2                   | 14.3 |                 |  |
| Level GF - exterior covered                           |                               |      | 160.7         |                        |      | 1729.8          |  |
| outdoor kitchen/bbq/dining                            | 10                            | 4.7  |               | 32.8                   | 15.4 |                 |  |
| toilet                                                | 2.1                           | 1    |               | 6.9                    | 3.3  |                 |  |
| Level GF - Exterior                                   |                               |      |               |                        |      |                 |  |
| pool                                                  |                               |      | 60            |                        |      | 645.8           |  |
| deck                                                  |                               |      | 83.7          |                        |      | 900.9           |  |
|                                                       |                               |      |               |                        |      |                 |  |
|                                                       |                               |      | 471.6         |                        |      | 5076.3          |  |
| TOTAL EXTERIOR COVERED<br>TOTAL EXTERIOR (EXCL. POOL) |                               |      | 317.5<br>83.7 |                        |      | 3417.5<br>900.9 |  |

\* room dimensions are indicative and interior measurements, excluding walls, structure etc.

### **MASTER BEDROOM**

#### **BEDROOM LEVEL BEDROOM 1**

#### **BEDROOM LEVEL BATHROOM**

#### **BEDROOM LEVEL LAUNDRY ROOM**

### **BEDROOM LEVEL GUEST BEDROOM**

## **BEDROOM LEVEL GUEST BEDROOM**