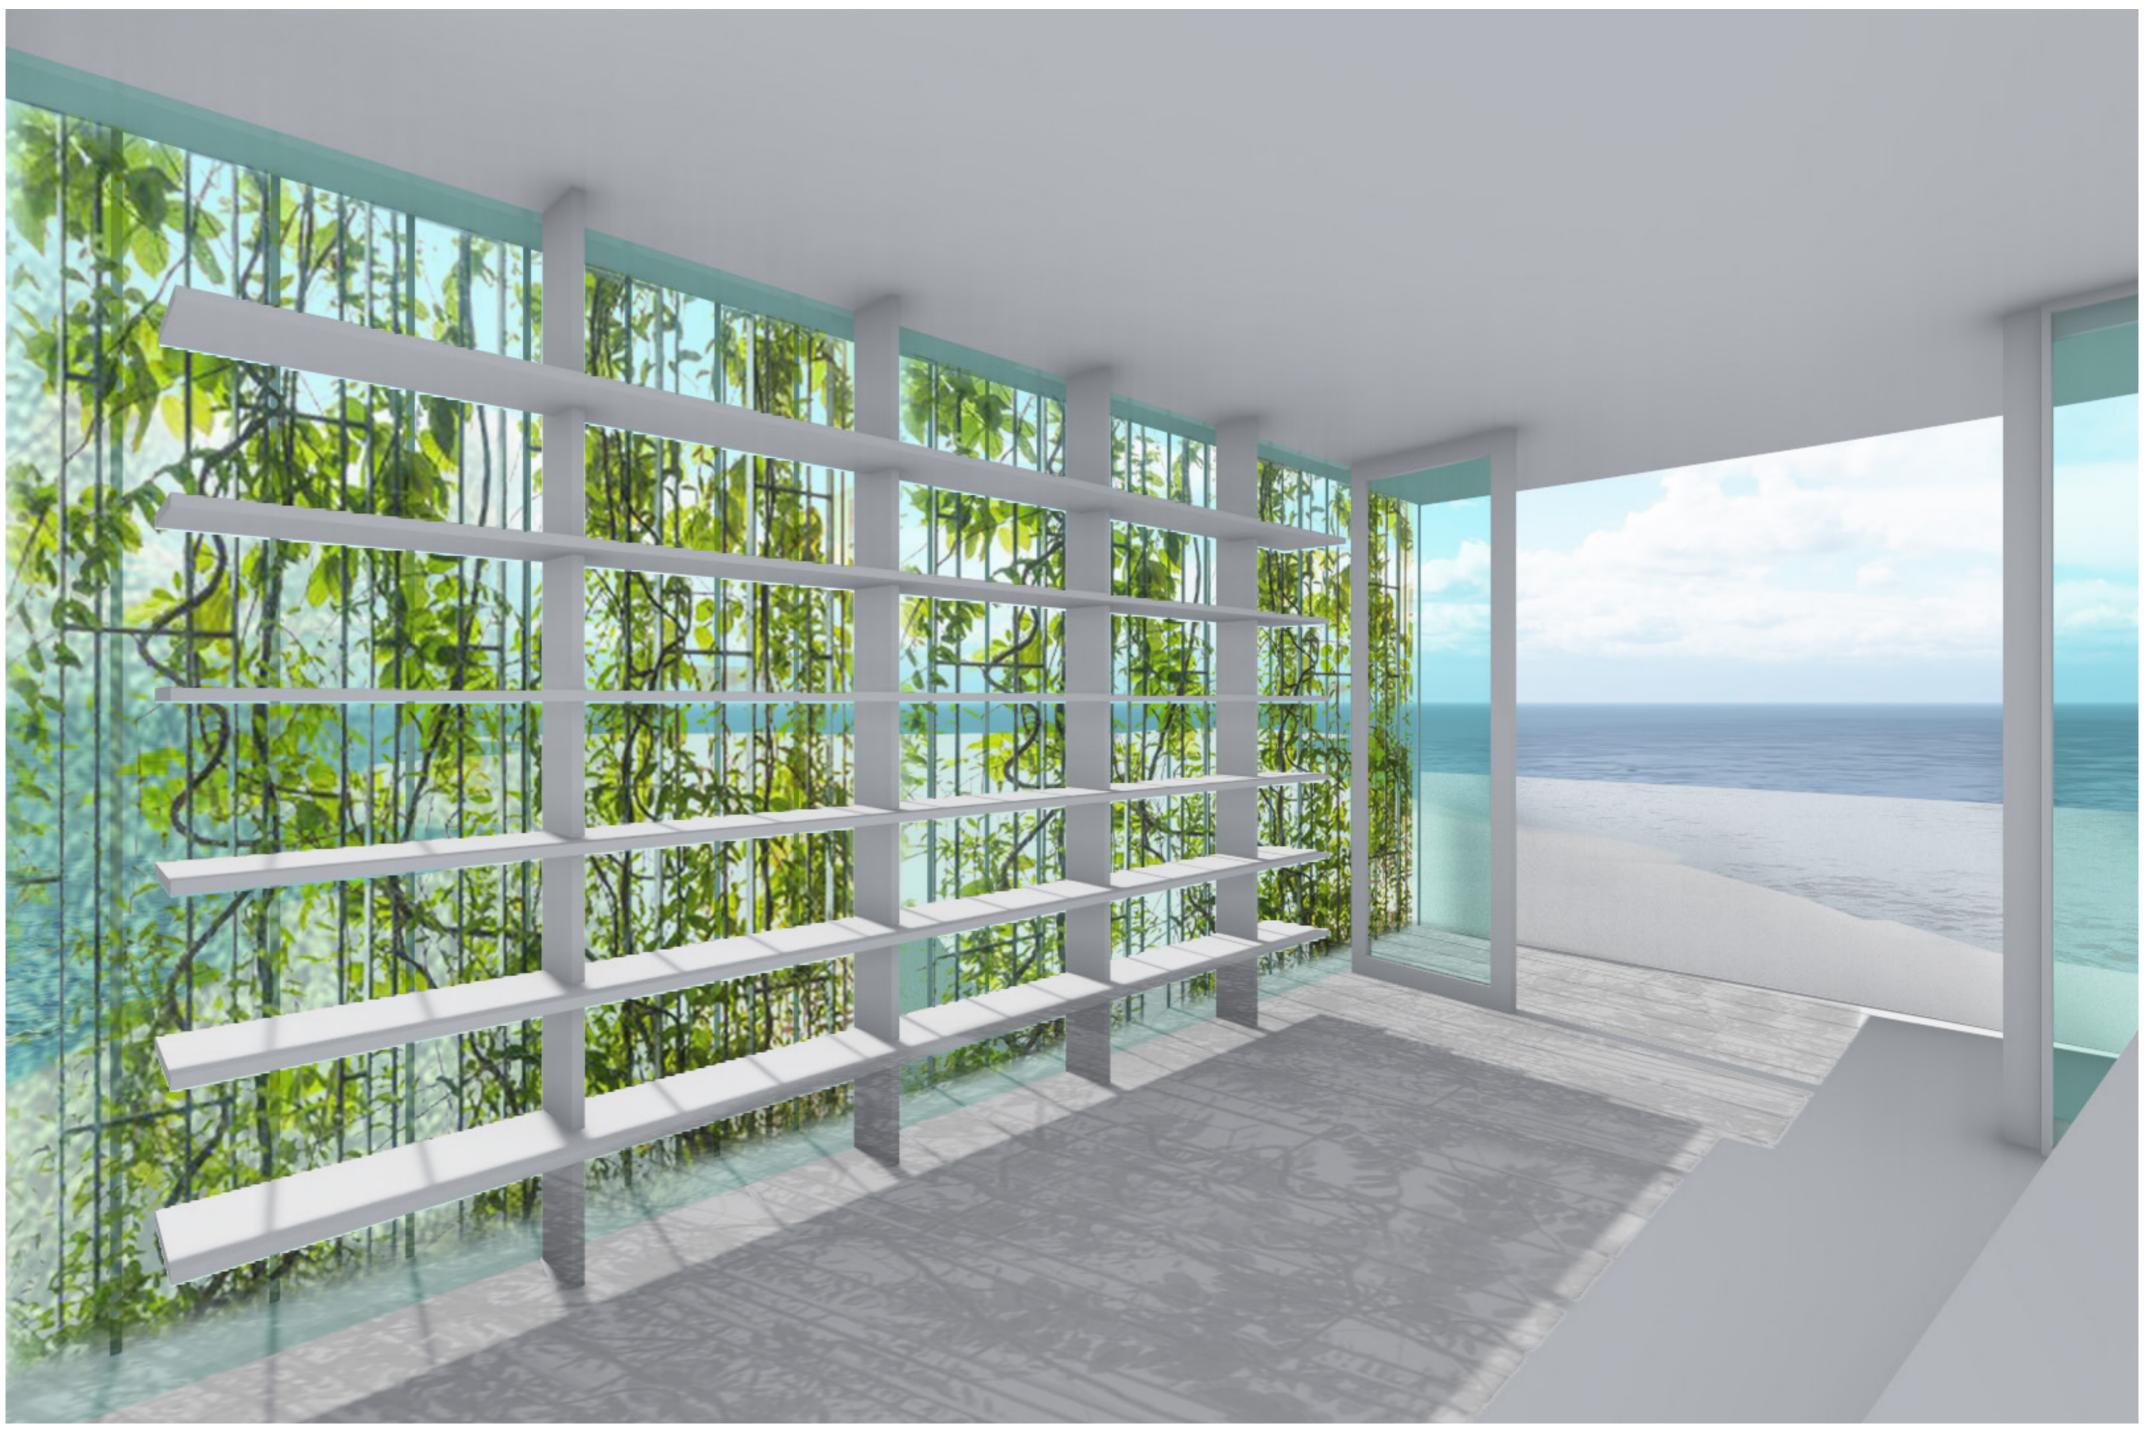

m layouts needs further study.

• shutters to be designed to protect privacy, sun shade, hurricane, security. • mezzanine outdoor area to have porous walls, to be designed further. This

area needs protection from wind and sun, but remain feeling very open.

• mezzanine outdoor area floor level to be studied more.

• green walls and roofs recommended when possible, visually exciting and cools the house.

• ground level soft scape is indicative and needs much more consideration in collaboration with landscape architect is highly recommended, will make world of difference.

#### **APPROACH - GREEN FACADE**



#### **APPROACH - FRONT ENTRY**



#### MAIN ENTRANCE



#### **OUTDOOR LIVING AREAS**





## **TOP LEVEL LIVINGROOM**



### **TOP LEVEL KITCHEN DINING**



### **TOP LEVEL OFFICE**



### **TOP LEVEL STAIRS ELEVATOR**



### **BEDROOM LEVEL STAIRS ELEVATOR**



### **MASTER BEDROOM**



#### **BEDROOM LEVEL BEDROOM 1**



#### **BEDROOM LEVEL BATHROOM**



#### **BEDROOM LEVEL LAUNDRY ROOM**



### **BEDROOM LEVEL GUEST BEDROOM**



## **BEDROOM LEVEL GUEST BEDROOM**



## **MEZZANINE OUTDOOR LIVING AREAS**



### **MEZZANINE OUTDOOR LIVING AREAS**



### TWO STOREY OUTDOOR LIVING AREAS



### **GROUND LEVEL OUTDOOR AREAS & POOL**



## **GROUND LEVEL OUTDOOR AREAS & POOL**



## **GROUND LEVEL OUTDOOR AREAS & HOTTUB**



### **OUTDOOR LIVING AREAS**



#### **NORTH EAST ELEVATION**



#### **MATERIALITY - EXTERIOR**

#### WALLS



#### WINDOWS & SHUTTERS







#### ROOF



















#### **MATERIALITY - EXTERIOR**

#### **GREEN WALLS & BALCONY/ROOF**