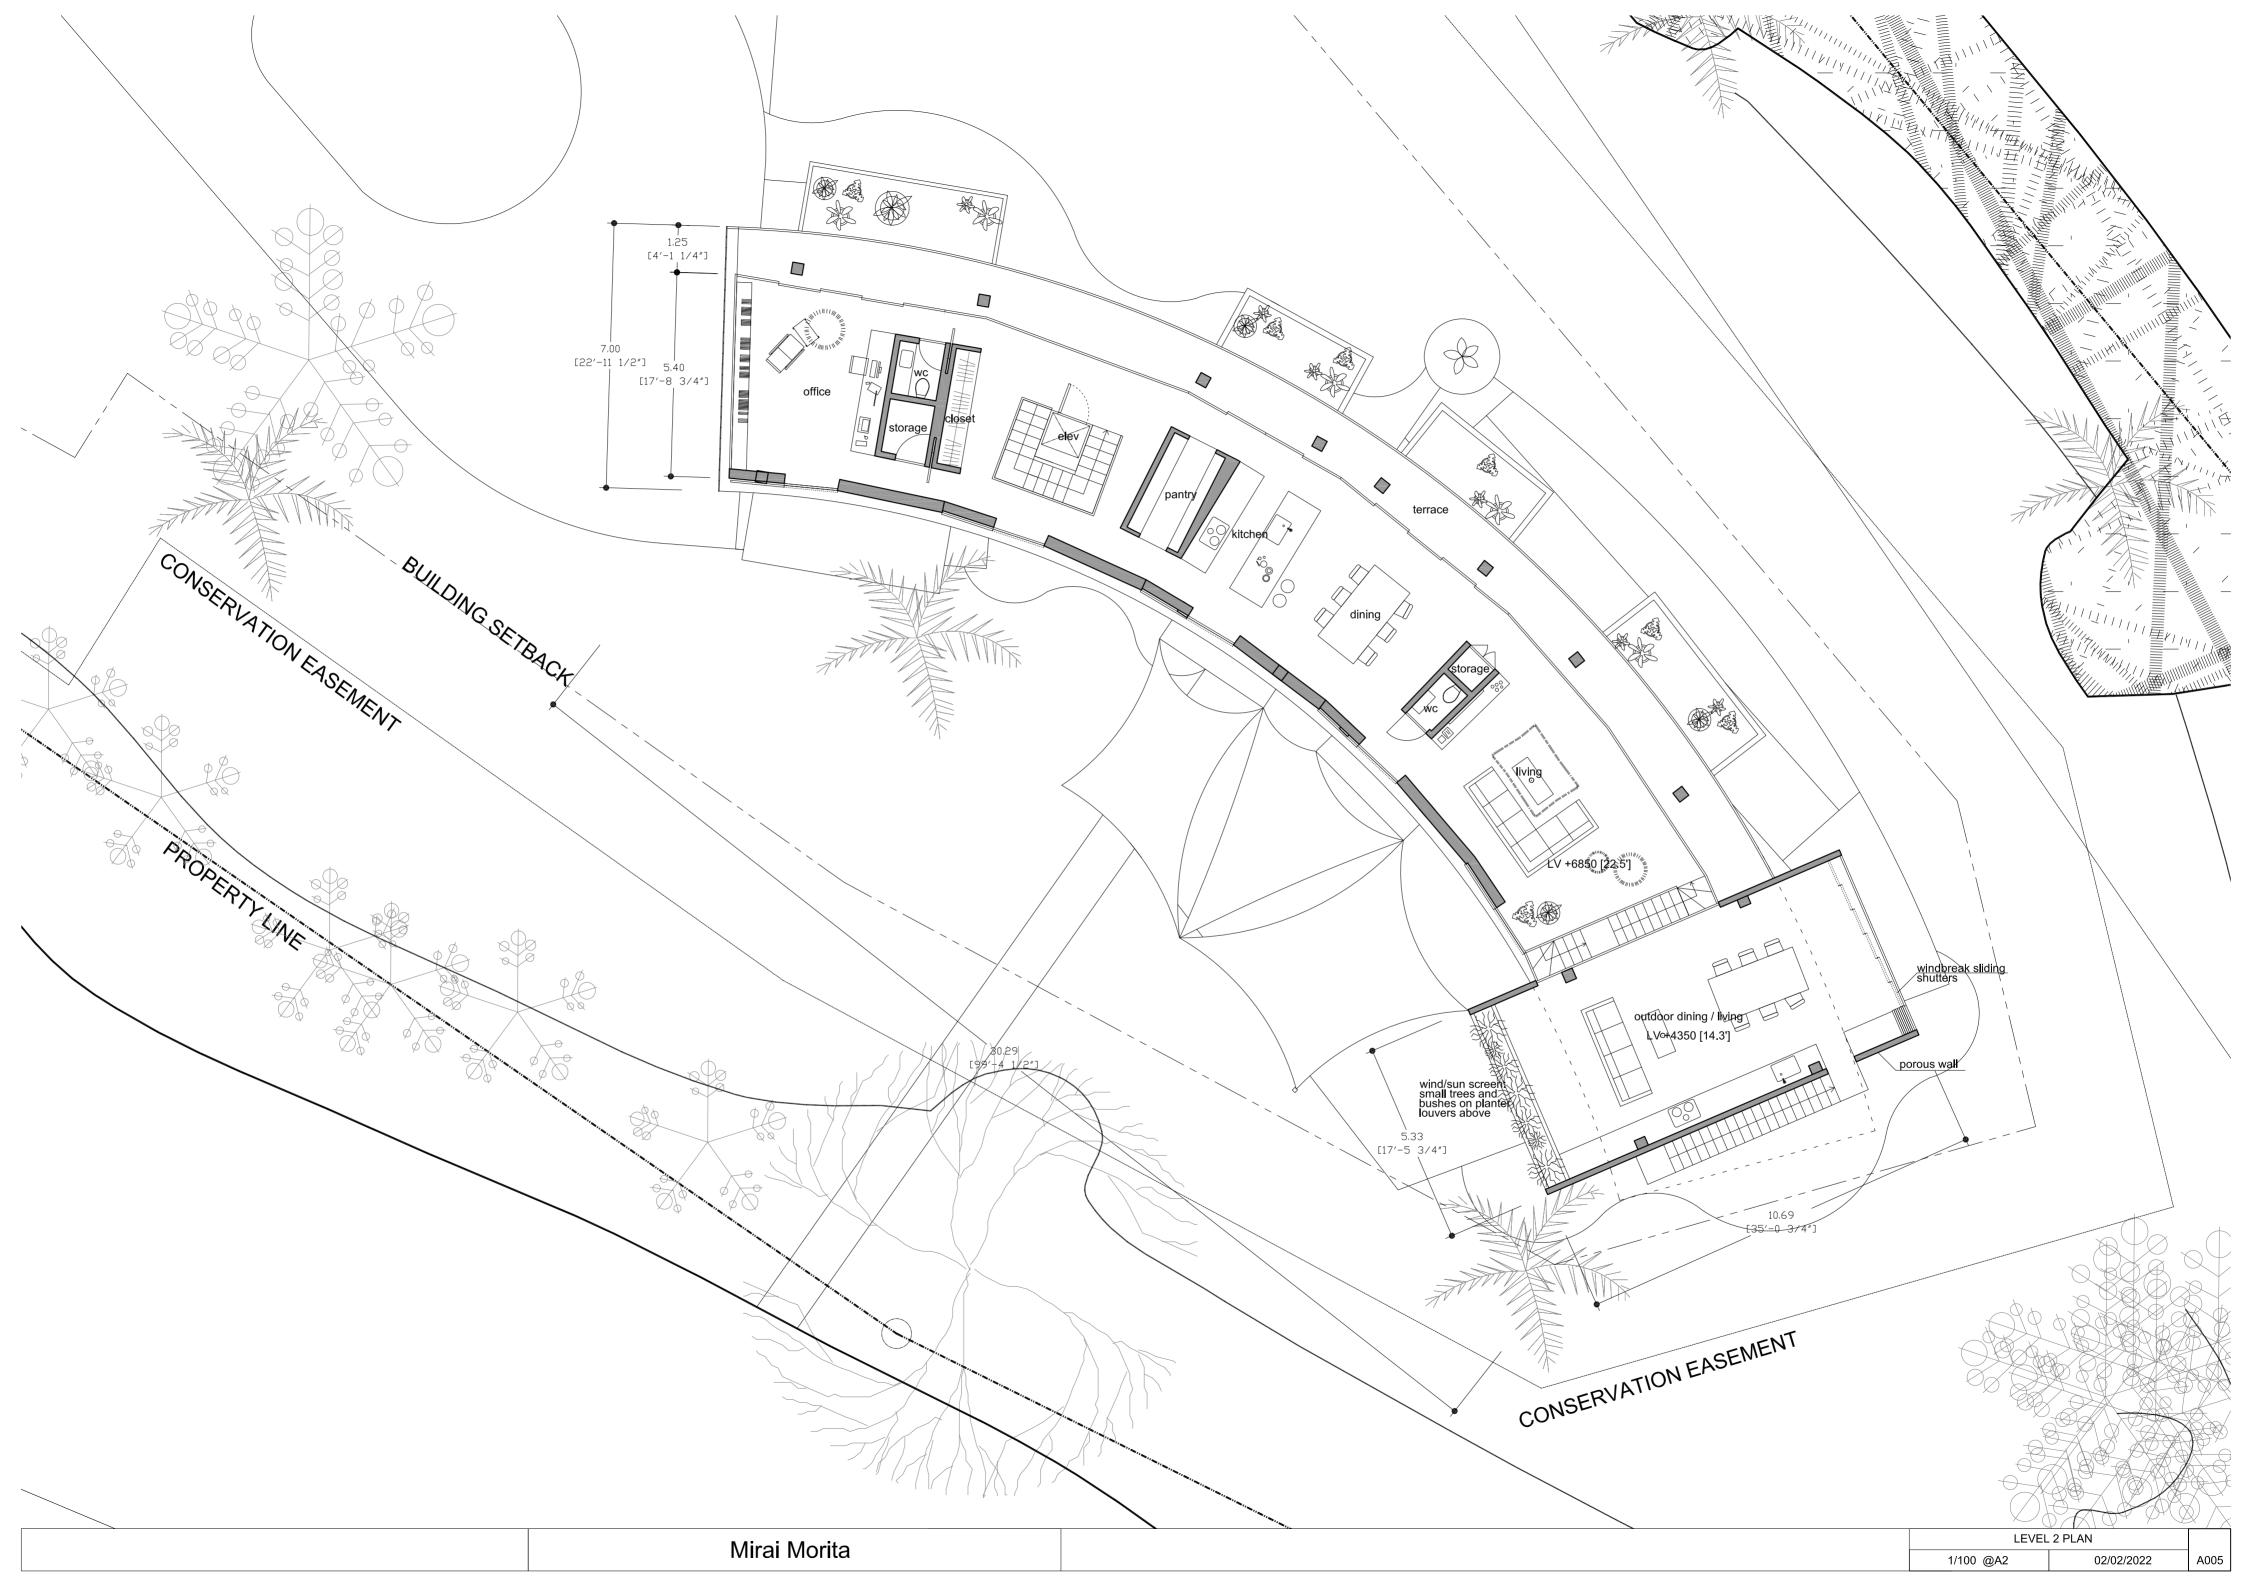

#### **AREA CALCULATIONS & NOTES**

| Current Proposal (02/02/2022)                         |                               |      |               |                        |      |                 |  |
|-------------------------------------------------------|-------------------------------|------|---------------|------------------------|------|-----------------|--|
|                                                       | Length (m) Width (m) Area (m2 |      | Area (m2)     | Length (ft) Width (ft) |      | Area (ft2)      |  |
| Level 2 - interior                                    |                               |      | 153.6         |                        |      | 1653.3          |  |
| living                                                | 7                             | 5    |               | 23.0                   | 16.4 |                 |  |
| toilet                                                | 1.34                          | 0.86 |               | 4.4                    | 2.8  |                 |  |
| storage                                               | 0.82                          | 0.87 |               | 2.7                    | 2.9  |                 |  |
| kitchen/dining                                        | 7.24                          | 5    |               | 23.8                   | 16.4 |                 |  |
| pantry                                                | 2.8                           | 1.5  |               | 9.2                    | 4.9  |                 |  |
| foyer                                                 | 4.8                           | 5    |               | 15.7                   | 16.4 |                 |  |
| toilet                                                | 1.4                           | 1.2  |               | 4.6                    | 3.9  |                 |  |
| storage                                               | 1.4                           | 1.2  |               | 4.6                    | 3.9  |                 |  |
| office                                                | 3                             | 5    |               | 9.8                    | 16.4 |                 |  |
| Level 2 - exterior covered                            |                               |      | 50.0          |                        |      | 538.2           |  |
| Level 1.5 - exterior covered                          |                               |      | 61.8          |                        |      | 665.2           |  |
| living dining bbq                                     | 9.9                           | 5    |               | 32.5                   | 16.4 |                 |  |
| stairs                                                | 6.35                          | 0.8  |               | 20.8                   | 2.6  |                 |  |
| stalls                                                | 0.55                          | 0.8  |               | 20.8                   | 2.0  |                 |  |
| Level 1 - interior                                    |                               |      | 208.0         |                        |      | 2238.9          |  |
| master bedroom                                        | 4.24                          | 4.7  | 208.0         | 13.9                   | 15.4 |                 |  |
| master bedroom WIC                                    | 2.1                           | 3.8  |               | 6.9                    | 13.4 |                 |  |
| master bedroom bathroom                               | 2.1                           | 4.7  |               | 7.5                    | 15.4 |                 |  |
| bedroom 1                                             | 4.2                           | 3.2  |               | 13.8                   | 10.5 |                 |  |
| bedroom 2                                             | 4.2                           | 3.2  |               | 13.8                   | 10.5 |                 |  |
| bedroom 3 e ensuite                                   | 4.35                          | 4.2  |               | 13.3                   | 13.8 |                 |  |
| laundry                                               | 3                             | 2.7  |               | 9.8                    | 8.9  |                 |  |
| bathroom                                              | 3                             | 2.7  |               | 9.8                    | 8.9  |                 |  |
| corridor                                              |                               | 2.7  |               | 5.0                    | 0.5  |                 |  |
| storage                                               |                               |      |               |                        |      |                 |  |
| Level 1 - exterior covered                            |                               |      | 45            |                        |      | 484.4           |  |
|                                                       |                               |      |               |                        |      |                 |  |
| Level GF - interior                                   |                               |      | 110           |                        |      | 1184.0          |  |
| garage                                                | 9.2                           | 6.05 |               | 30.2                   | 19.8 |                 |  |
| entry foyer                                           | 4.3                           | 3.9  |               | 14.1                   | 12.8 |                 |  |
| storage                                               | 5.23                          | 4.36 |               | 17.2                   | 14.3 |                 |  |
| Level GF - exterior covered                           |                               |      | 160.7         |                        |      | 1729.8          |  |
| outdoor kitchen/bbq/dining                            | 10                            | 4.7  |               | 32.8                   | 15.4 |                 |  |
| toilet                                                | 2.1                           | 1    |               | 6.9                    | 3.3  |                 |  |
| Level GF - Exterior                                   |                               |      |               |                        |      |                 |  |
| pool                                                  |                               |      | 60            |                        |      | 645.8           |  |
| deck                                                  |                               |      | 83.7          |                        |      | 900.9           |  |
|                                                       |                               |      |               |                        |      |                 |  |
|                                                       |                               |      | 471.6         |                        |      | 5076.3          |  |
| TOTAL EXTERIOR COVERED<br>TOTAL EXTERIOR (EXCL. POOL) |                               |      | 317.5<br>83.7 |                        |      | 3417.5<br>900.9 |  |

\* room dimensions are indicative and interior measurements, excluding walls, structure etc.

#### GENERAL NOTES ON DESIGN:

• all openings are full height, floor to ceiling with few exceptions.

• openings on south west elevation to have sliding shutters.

• openings on north east elevations to have sliding folding shutters so that they are out of view when they are not in use.

• bedrooms and bathroom layouts needs further study.

• shutters to be designed to protect privacy, sun shade, hurricane, security. • mezzanine outdoor area to have porous walls, to be designed further. This

area needs protection from wind and sun, but remain feeling very open.

• mezzanine outdoor area floor level to be studied more.

• green walls and roofs recommended when possible, visually exciting and cools the house.

• ground level soft scape is indicative and needs much more consideration in collaboration with landscape architect is highly recommended, will make world of difference.