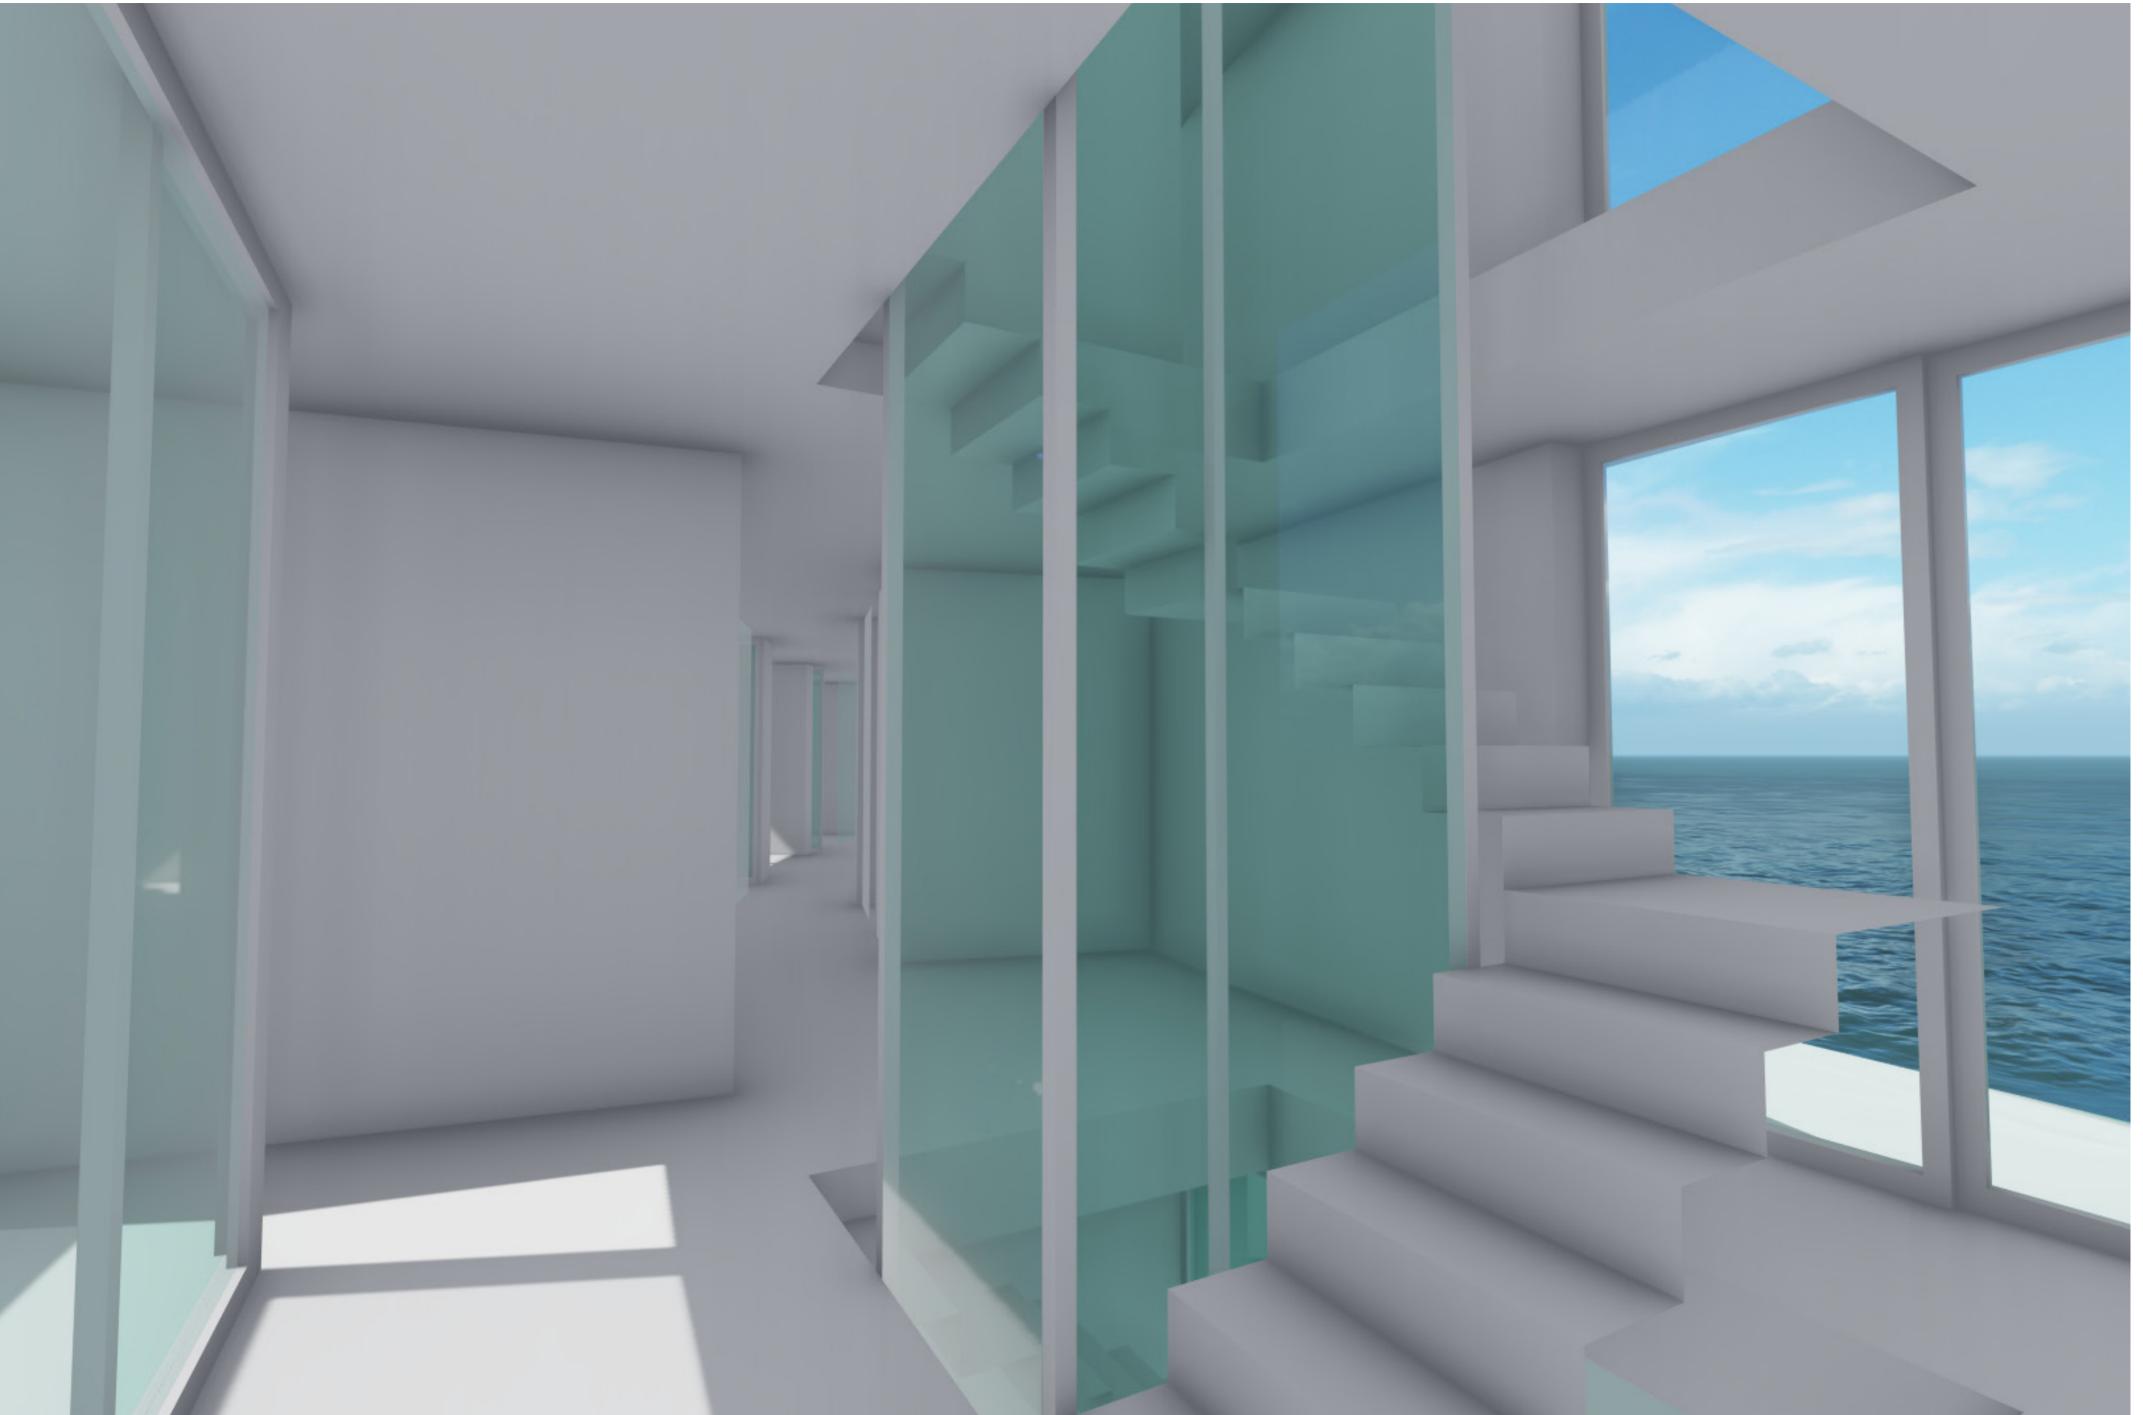

sun shade, hurricane, security. • mezzanine outdoor area to have porous walls, to be designed further. This

area needs protection from wind and sun, but remain feeling very open.

• mezzanine outdoor area floor level to be studied more.

• green walls and roofs recommended when possible, visually exciting and cools the house.

• ground level soft scape is indicative and needs much more consideration in collaboration with landscape architect is highly recommended, will make world of difference.

#### **APPROACH - GREEN FACADE**



#### **APPROACH - FRONT ENTRY**



#### MAIN ENTRANCE



#### **OUTDOOR LIVING AREAS**





## **TOP LEVEL LIVINGROOM**



### **TOP LEVEL KITCHEN DINING**



### **TOP LEVEL OFFICE**



### **TOP LEVEL STAIRS ELEVATOR**



### **BEDROOM LEVEL STAIRS ELEVATOR**



### **MASTER BEDROOM**



#### **BEDROOM LEVEL BEDROOM 1**



#### **BEDROOM LEVEL BATHROOM**



#### **BEDROOM LEVEL LAUNDRY ROOM**



### **BEDROOM LEVEL GUEST BEDROOM**



## **BEDROOM LEVEL GUEST BEDROOM**



## **MEZZANINE OUTDOOR LIVING AREAS**



### **MEZZANINE OUTDOOR LIVING AREAS**



### TWO STOREY OUTDOOR LIVING AREAS



### **GROUND LEVEL OUTDOOR AREAS & POOL**



## **GROUND LEVEL OUTDOOR AREAS & POOL**



## **GROUND LEVEL OUTDOOR AREAS & HOTTUB**



### **OUTDOOR LIVING AREAS**



#### **NORTH EAST ELEVATION**



#### **MATERIALITY - EXTERIOR**

#### WALLS



#### WINDOWS & SHUTTERS







#### ROOF



















#### **MATERIALITY - EXTERIOR**

#### **GREEN WALLS & BALCONY/ROOF**









#### BALLASTRADE





























#### **MATERIALITY - EXTERIOR**