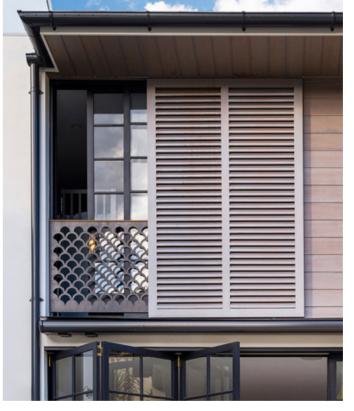

#### WINDOWS & SHUTTERS

#### GENERAL NOTES ON DESIGN:

• all openings are full height, floor to ceiling with few exceptions.

• openings on south west elevation to have sliding shutters.

• openings on north east elevations to have sliding folding shutters so that they are out of view when they are not in use.

• bedrooms and bathroom layouts needs further study.

• shutters to be designed to protect privacy, sun shade, hurricane, security. • mezzanine outdoor area to have porous walls, to be designed further. This