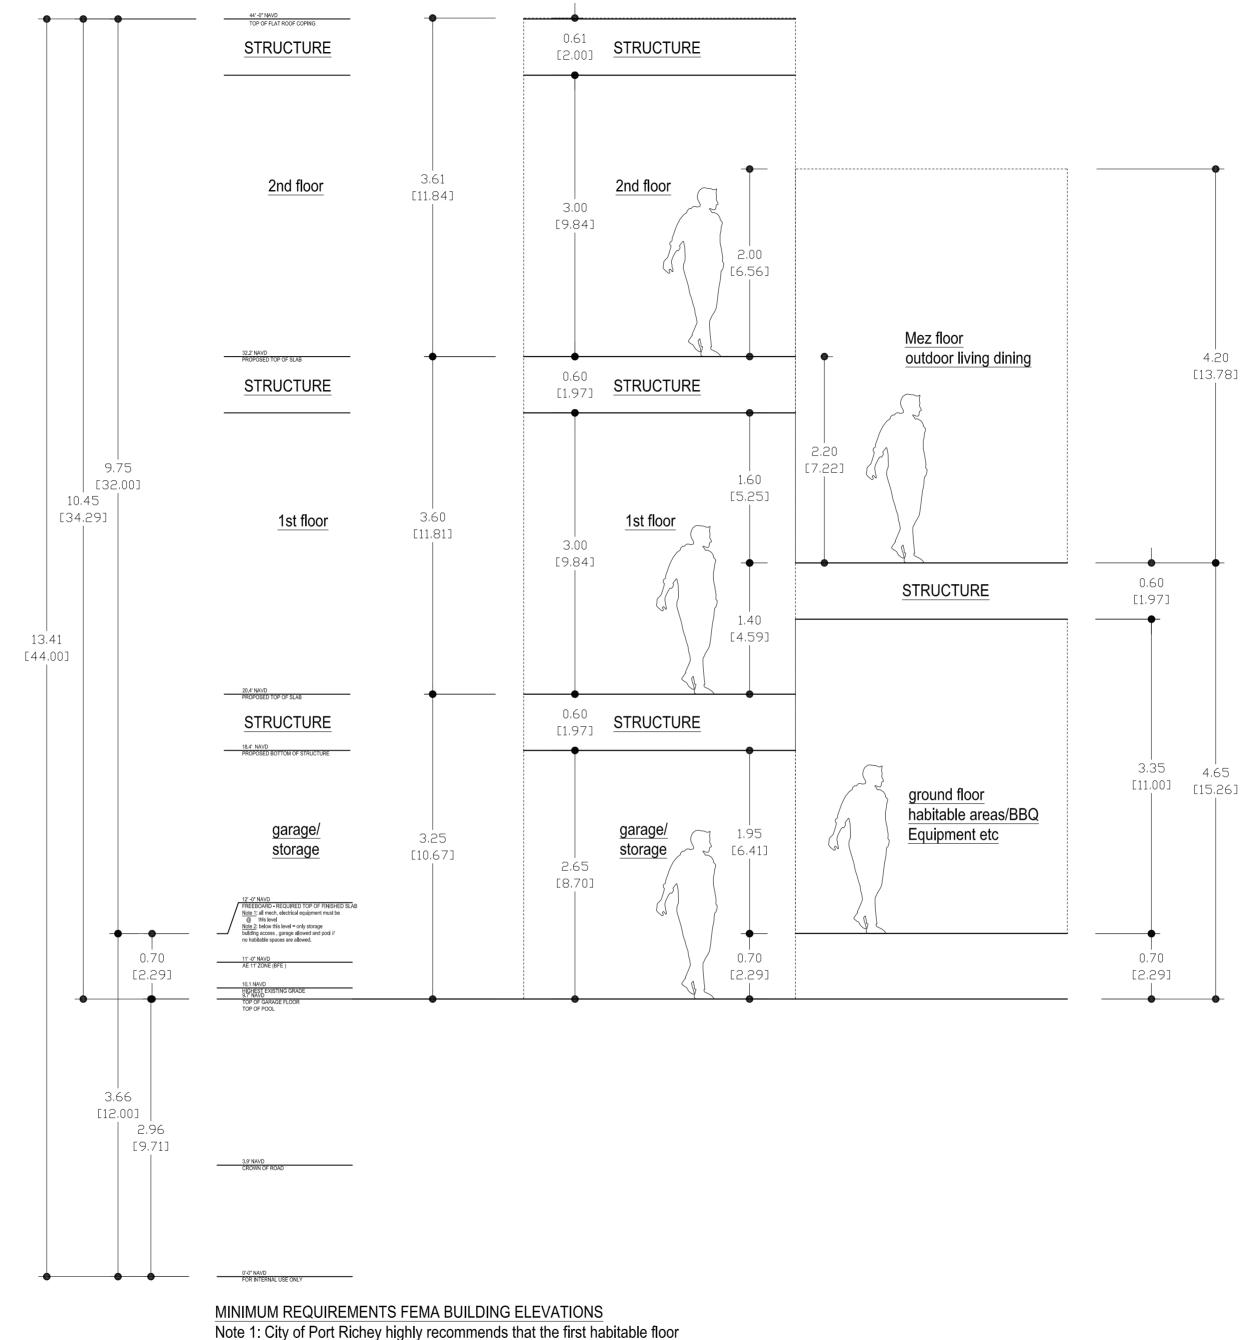

Note 1: City of Port Richey highly recommends that the first habitable flo be above the required 12' NAVD Note 2: structures will be designed according to VE standards) Note 3: Adding fill is not allowed Note 4: Pool has to be in the ground / cannot be elevated

Mirai Morita

| BUILDING SE | BUILDING SECTION STUDY |      |
|-------------|------------------------|------|
| 1/100 @A2   | 02/02/2022             | A006 |