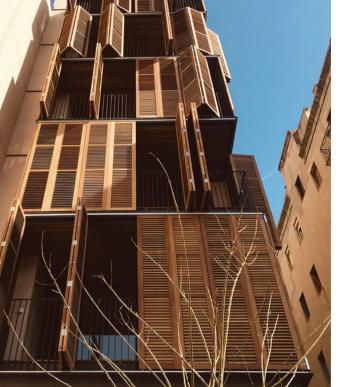

#### WINDOWS & SHUTTERS

#### GENERAL NOTES ON DESIGN:

• all openings are full height, floor to ceiling with few exceptions.

• openings on south west elevation to have sliding shutters.

• openings on north east elevations to have sliding folding shutters so that they are out of view when they are not in use.

• bedrooms and bathroom layouts needs further study.

• shutters to be designed to protect privacy, sun shade, hurricane, security. • mezzanine outdoor area to have porous walls, to be designed further. This