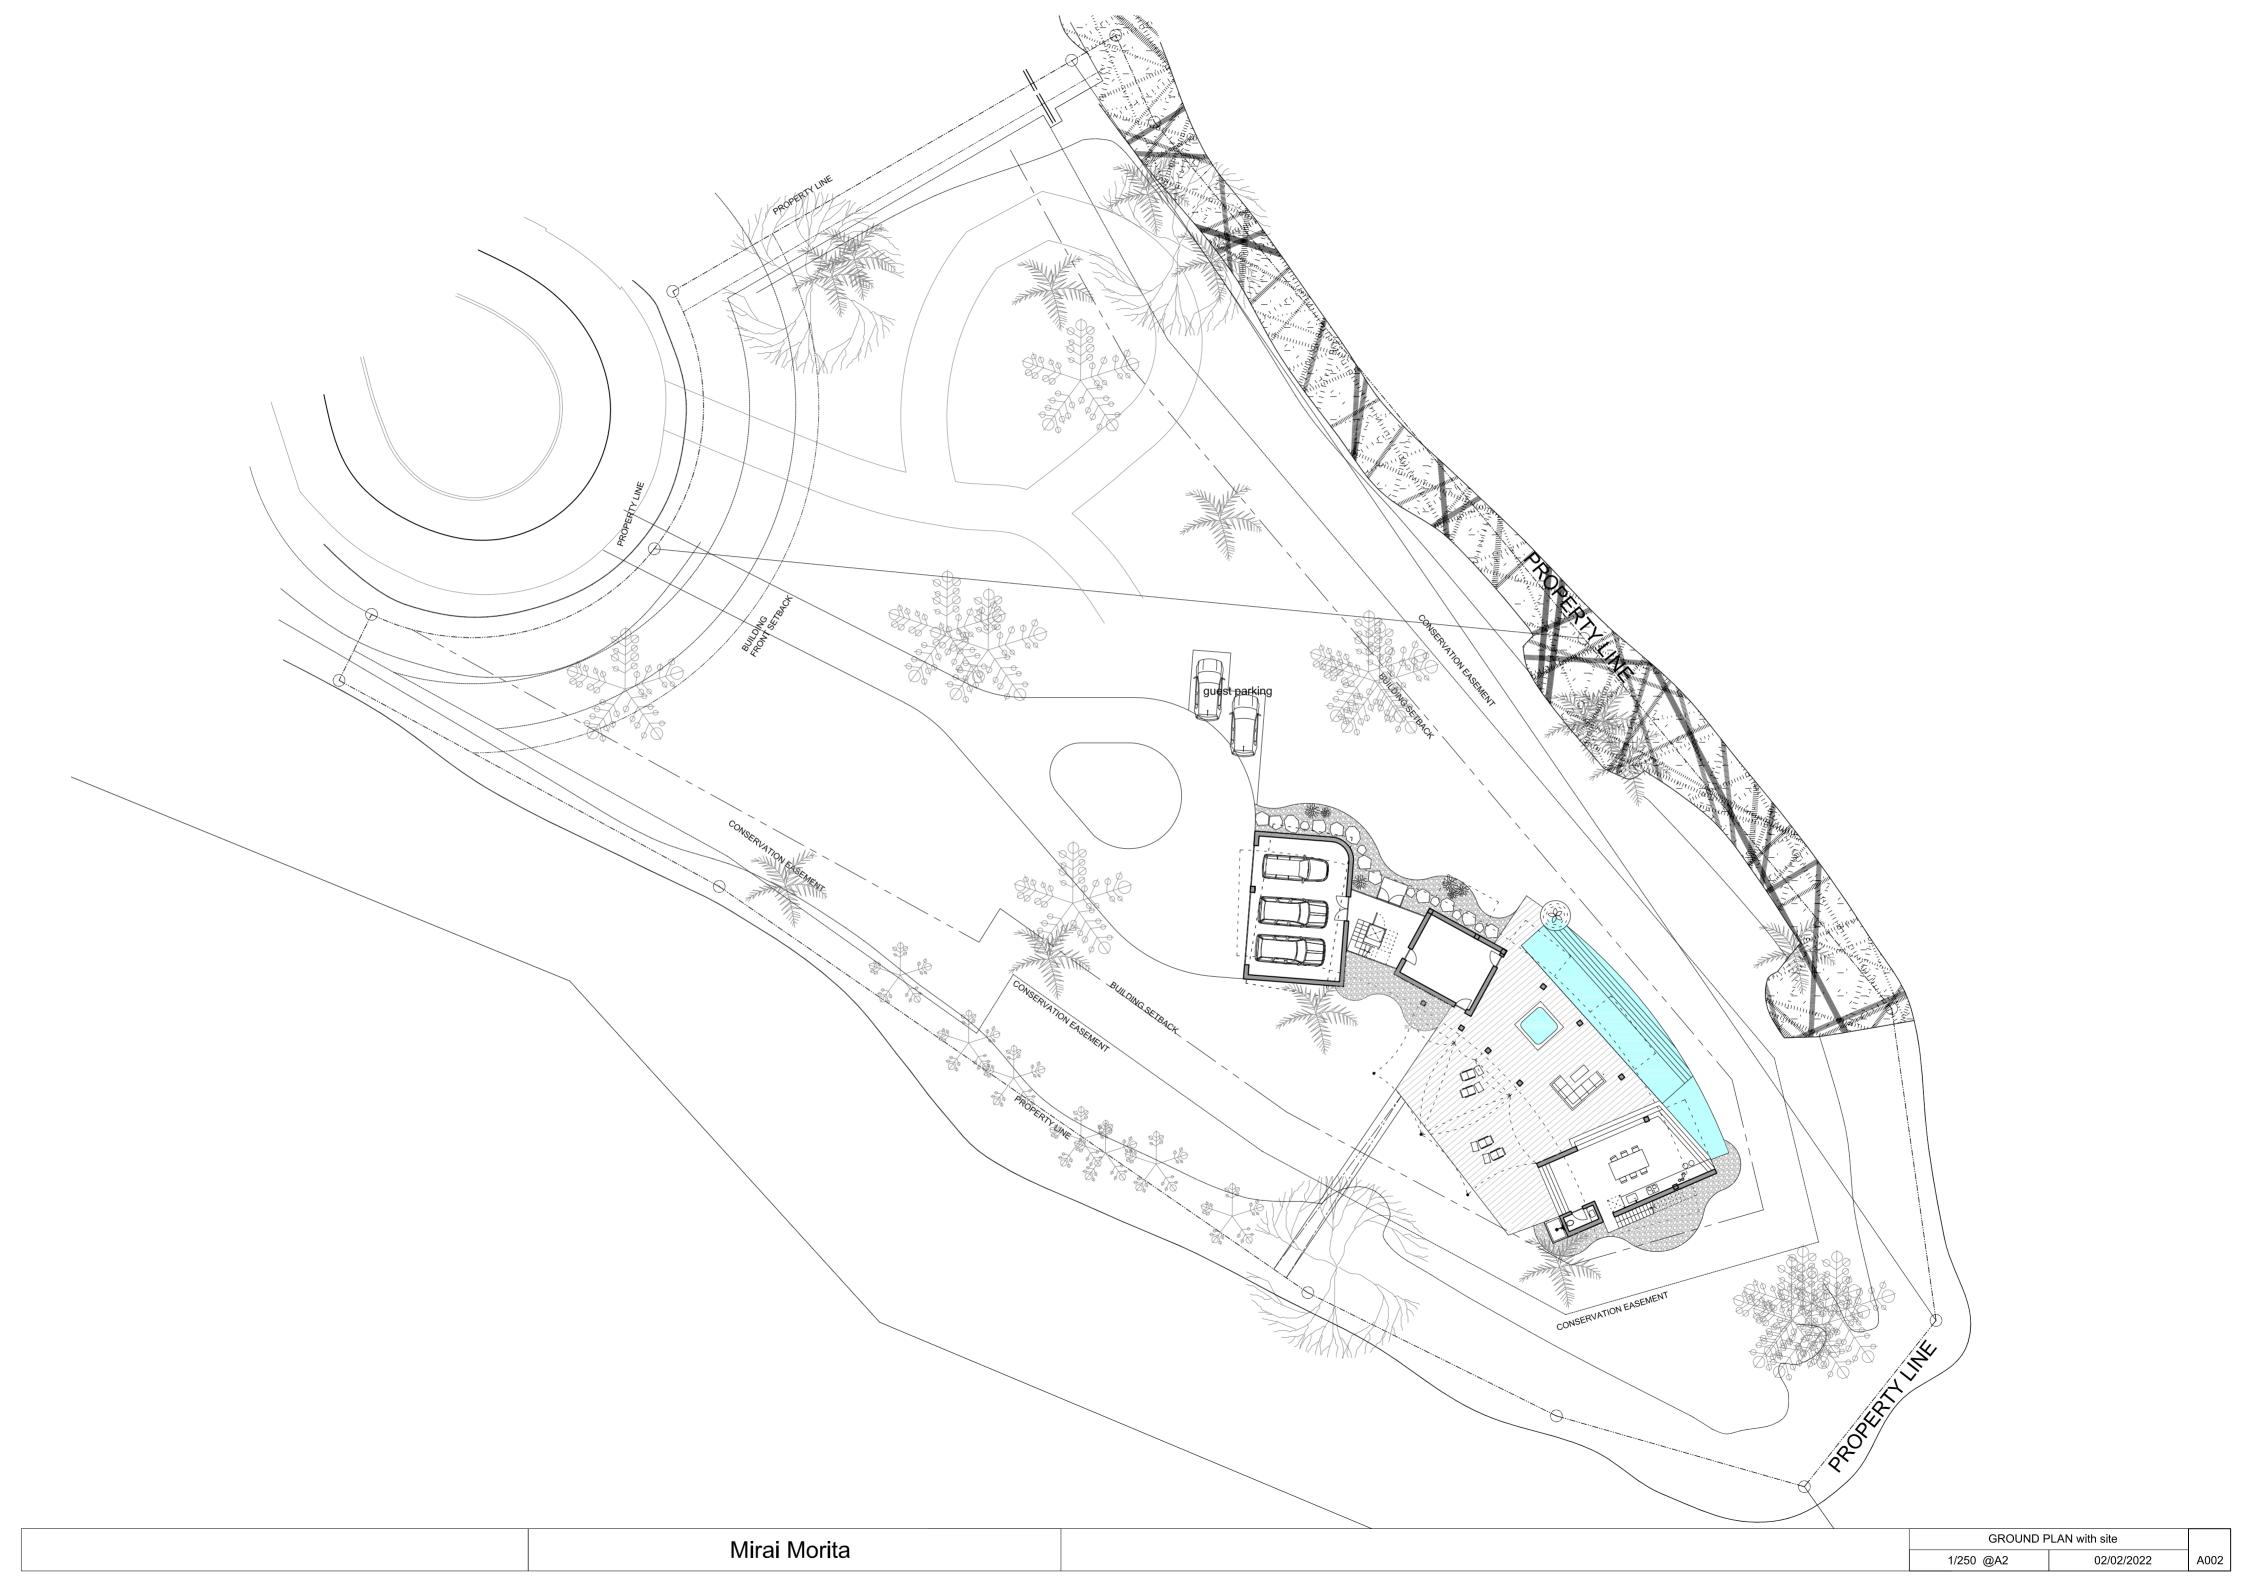

#### **CONCEPT DESIGN PACKAGE**

FEB 04 2022 MIRAI MORITA

| site context |            |      |
|--------------|------------|------|
| 1/1000 @A2   | 27/01/2022 | A001 |
|              |            |      |

Note 1: City of Port Richey highly recommends that the first habitable flo be above the required 12' NAVD Note 2: structures will be designed according to VE standards) Note 3: Adding fill is not allowed Note 4: Pool has to be in the ground / cannot be elevated