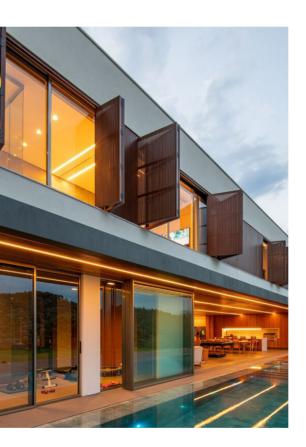

#### WINDOWS & SHUTTERS

#### GENERAL NOTES ON DESIGN:

• all openings are full height, floor to ceiling with few exceptions.

• openings on south west elevation to have sliding shutters.

• openings on north east elevations to have sliding folding shutters so that they are out of view when they are not in use.

• bedrooms and bathroom layouts needs further study.

• shutters to be designed to protect privacy, sun shade, hurricane, security. • mezzanine outdoor area to have porous walls, to be designed further. This