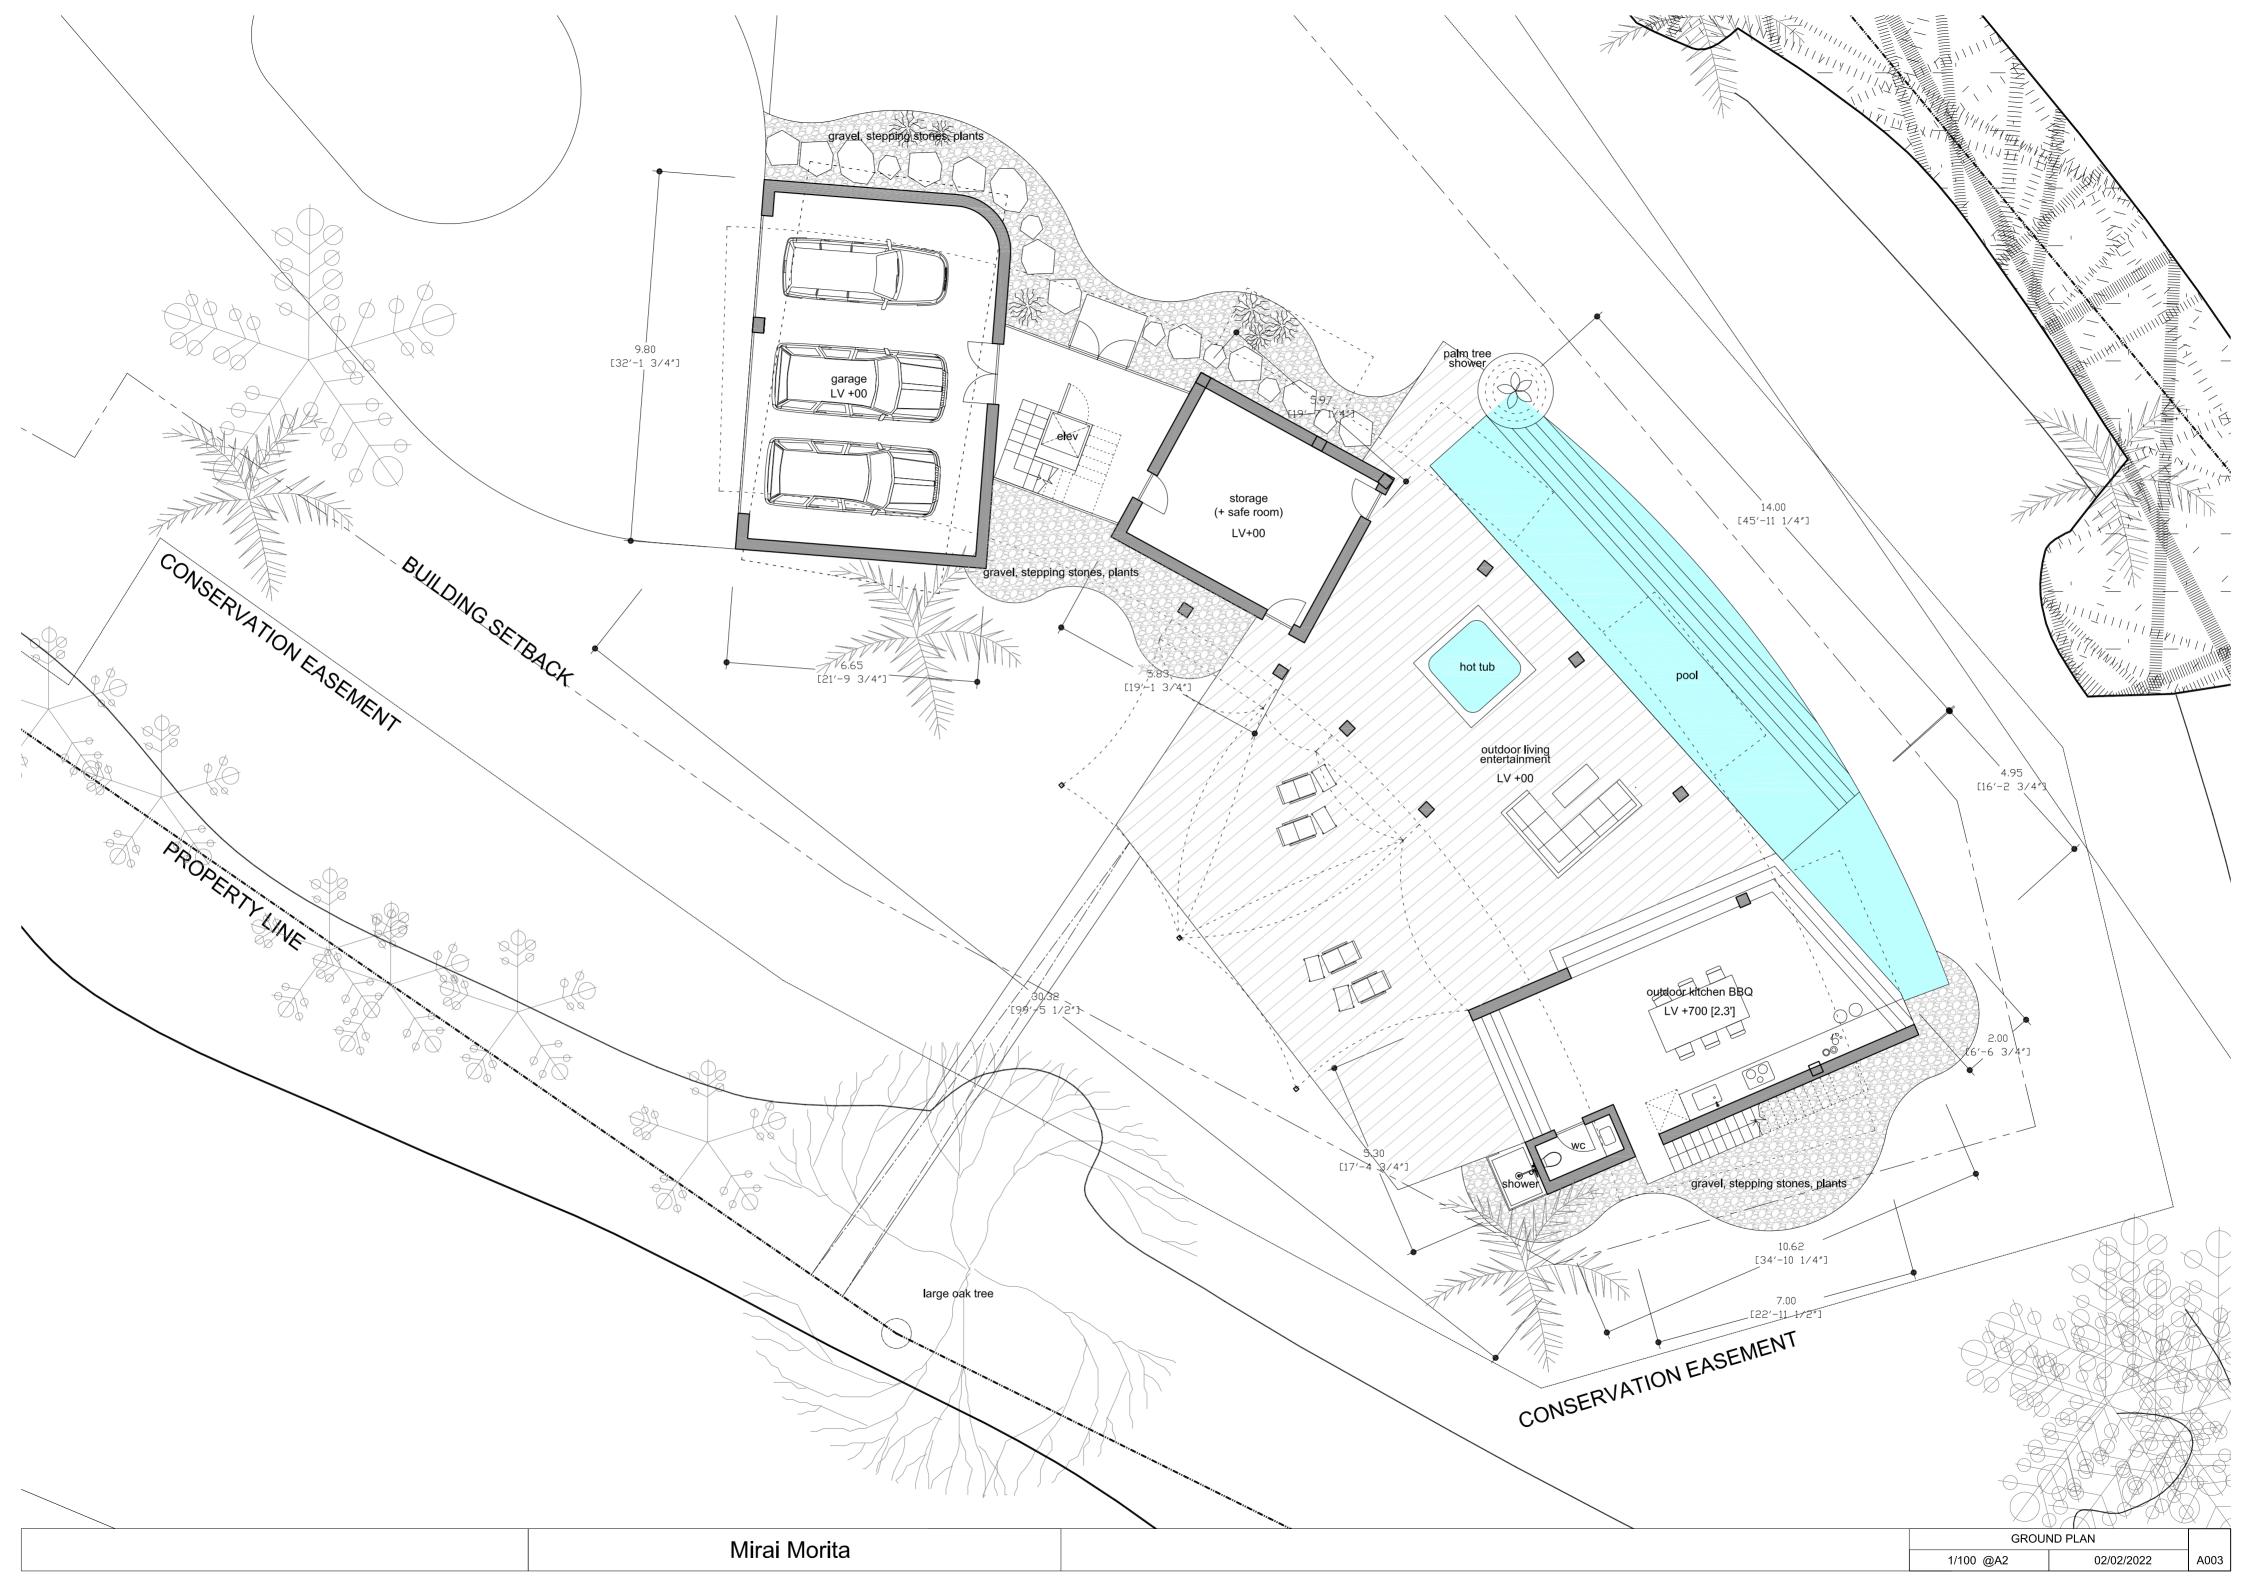

#### **AREA CALCULATIONS & NOTES**

| Current Proposal (02/02/2022)                         |                               |      |               |                        |      |                 |  |
|-------------------------------------------------------|-------------------------------|------|---------------|------------------------|------|-----------------|--|
|                                                       | Length (m) Width (m) Area (m2 |      | Area (m2)     | Length (ft) Width (ft) |      | Area (ft2)      |  |
| Level 2 - interior                                    |                               |      | 153.6         |                        |      | 1653.3          |  |
| living                                                | 7                             | 5    |               | 23.0                   | 16.4 |                 |  |
| toilet                                                | 1.34                          | 0.86 |               | 4.4                    | 2.8  |                 |  |
| storage                                               | 0.82                          | 0.87 |               | 2.7                    | 2.9  |                 |  |
| kitchen/dining                                        | 7.24                          | 5    |               | 23.8                   | 16.4 |                 |  |
| pantry                                                | 2.8                           | 1.5  |               | 9.2                    | 4.9  |                 |  |
| foyer                                                 | 4.8                           | 5    |               | 15.7                   | 16.4 |                 |  |
| toilet                                                | 1.4                           | 1.2  |               | 4.6                    | 3.9  |                 |  |
| storage                                               | 1.4                           | 1.2  |               | 4.6                    | 3.9  |                 |  |
| office                                                | 3                             | 5    |               | 9.8                    | 16.4 |                 |  |
| Level 2 - exterior covered                            |                               |      | 50.0          |                        |      | 538.2           |  |
| Level 1.5 - exterior covered                          |                               |      | 61.8          |                        |      | 665.2           |  |
| living dining bbq                                     | 9.9                           | 5    |               | 32.5                   | 16.4 |                 |  |
| stairs                                                | 6.35                          | 0.8  |               | 20.8                   | 2.6  |                 |  |
| stalls                                                | 0.55                          | 0.8  |               | 20.8                   | 2.0  |                 |  |
| Level 1 - interior                                    |                               |      | 208.0         |                        |      | 2238.9          |  |
| master bedroom                                        | 4.24                          | 4.7  | 208.0         | 13.9                   | 15.4 |                 |  |
| master bedroom WIC                                    | 2.1                           | 3.8  |               | 6.9                    | 13.4 |                 |  |
| master bedroom bathroom                               | 2.1                           | 4.7  |               | 7.5                    | 15.4 |                 |  |
| bedroom 1                                             | 4.2                           | 3.2  |               | 13.8                   | 10.5 |                 |  |
| bedroom 2                                             | 4.2                           | 3.2  |               | 13.8                   | 10.5 |                 |  |
| bedroom 3 e ensuite                                   | 4.35                          | 4.2  |               | 13.3                   | 13.8 |                 |  |
| laundry                                               | 3                             | 2.7  |               | 9.8                    | 8.9  |                 |  |
| bathroom                                              | 3                             | 2.7  |               | 9.8                    | 8.9  |                 |  |
| corridor                                              |                               | 2.7  |               | 5.0                    | 0.5  |                 |  |
| storage                                               |                               |      |               |                        |      |                 |  |
| Level 1 - exterior covered                            |                               |      | 45            |                        |      | 484.4           |  |
|                                                       |                               |      |               |                        |      |                 |  |
| Level GF - interior                                   |                               |      | 110           |                        |      | 1184.0          |  |
| garage                                                | 9.2                           | 6.05 |               | 30.2                   | 19.8 |                 |  |
| entry foyer                                           | 4.3                           | 3.9  |               | 14.1                   | 12.8 |                 |  |
| storage                                               | 5.23                          | 4.36 |               | 17.2                   | 14.3 |                 |  |
| Level GF - exterior covered                           |                               |      | 160.7         |                        |      | 1729.8          |  |
| outdoor kitchen/bbq/dining                            | 10                            | 4.7  |               | 32.8                   | 15.4 |                 |  |
| toilet                                                | 2.1                           | 1    |               | 6.9                    | 3.3  |                 |  |
| Level GF - Exterior                                   |                               |      |               |                        |      |                 |  |
| pool                                                  |                               |      | 60            |                        |      | 645.8           |  |
| deck                                                  |                               |      | 83.7          |                        |      | 900.9           |  |
|                                                       |                               |      |               |                        |      |                 |  |
|                                                       |                               |      | 471.6         |                        |      | 5076.3          |  |
| TOTAL EXTERIOR COVERED<br>TOTAL EXTERIOR (EXCL. POOL) |                               |      | 317.5<br>83.7 |                        |      | 3417.5<br>900.9 |  |

\* room dimensions are indicative and interior measurements, excluding walls, structure etc.

### **GROUND LEVEL OUTDOOR AREAS & POOL**

## **GROUND LEVEL OUTDOOR AREAS & POOL**

## **GROUND LEVEL OUTDOOR AREAS & HOTTUB**