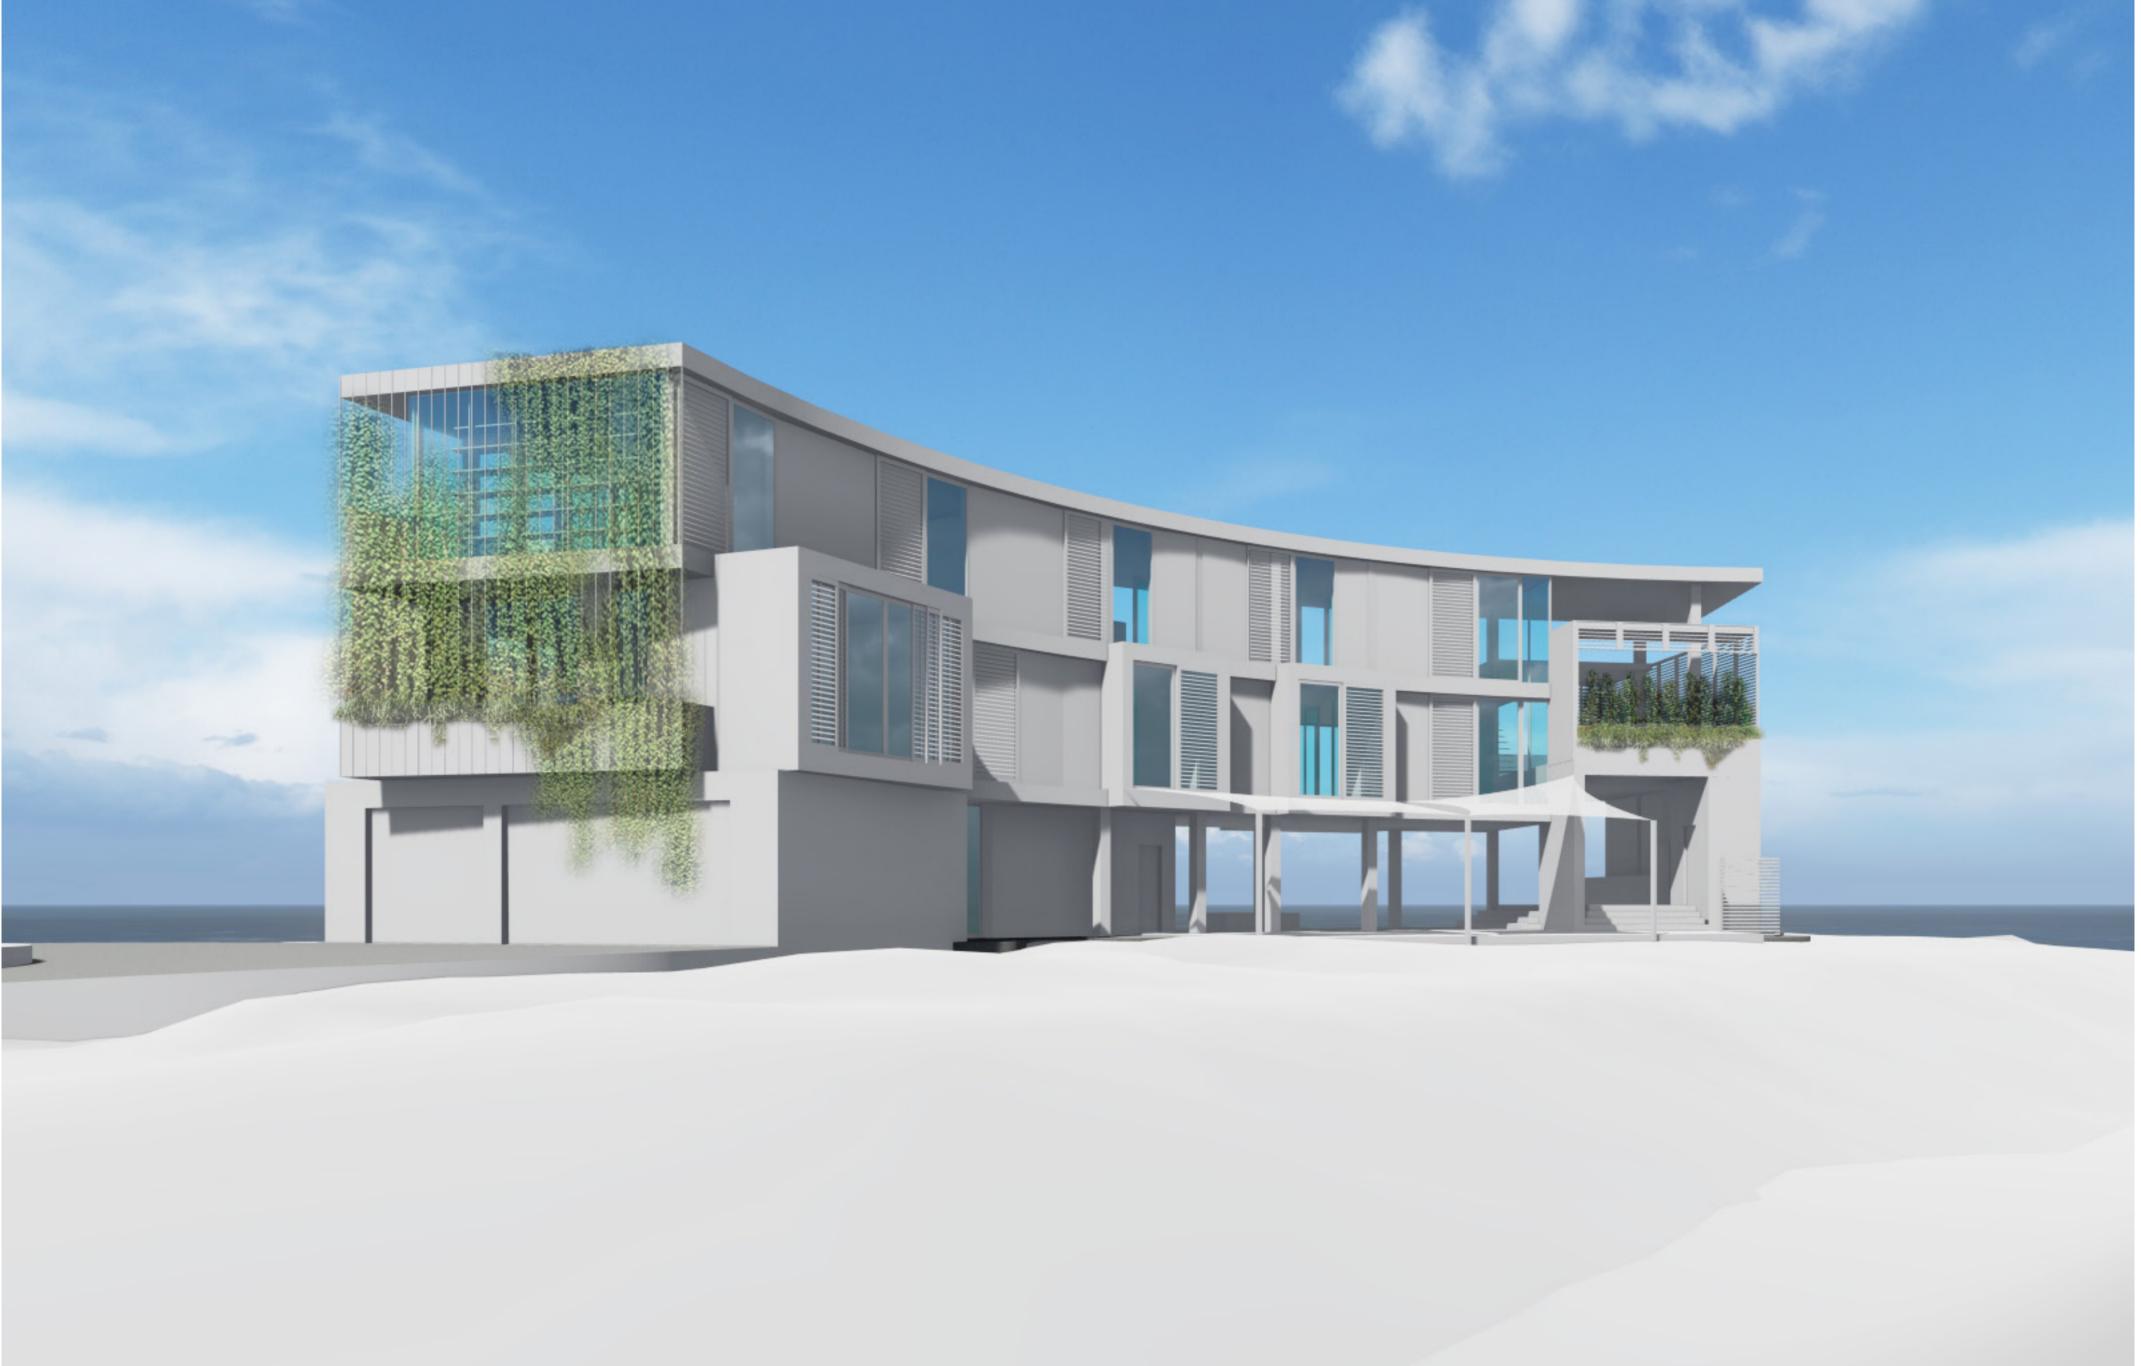

st elevation to have sliding shutters.

• openings on north east elevations to have sliding folding shutters so that they are out of view when they are not in use.

• bedrooms and bathroom layouts needs further study.

• shutters to be designed to protect privacy, sun shade, hurricane, security. • mezzanine outdoor area to have porous walls, to be designed further. This

area needs protection from wind and sun, but remain feeling very open.

• mezzanine outdoor area floor level to be studied more.

• green walls and roofs recommended when possible, visually exciting and cools the house.

• ground level soft scape is indicative and needs much more consideration in collaboration with landscape architect is highly recommended, will make world of difference.

#### **APPROACH - GREEN FACADE**



#### **APPROACH - FRONT ENTRY**



#### MAIN ENTRANCE



#### **OUTDOOR LIVING AREAS**





## **TOP LEVEL LIVINGROOM**



### **TOP LEVEL KITCHEN DINING**



### **TOP LEVEL OFFICE**



### **TOP LEVEL STAIRS ELEVATOR**



### **BEDROOM LEVEL STAIRS ELEVATOR**



### **MASTER BEDROOM**



#### **BEDROOM LEVEL BEDROOM 1**



#### **BEDROOM LEVEL BATHROOM**



#### **BEDROOM LEVEL LAUNDRY ROOM**



### **BEDROOM LEVEL GUEST BEDROOM**



## **BEDROOM LEVEL GUEST BEDROOM**



## **MEZZANINE OUTDOOR LIVING AREAS**



### **MEZZANINE OUTDOOR LIVING AREAS**



### TWO STOREY OUTDOOR LIVING AREAS



### **GROUND LEVEL OUTDOOR AREAS & POOL**



## **GROUND LEVEL OUTDOOR AREAS & POOL**



## **GROUND LEVEL OUTDOOR AREAS & HOTTUB**



### **OUTDOOR LIVING AREAS**



#### **NORTH EAST ELEVATION**