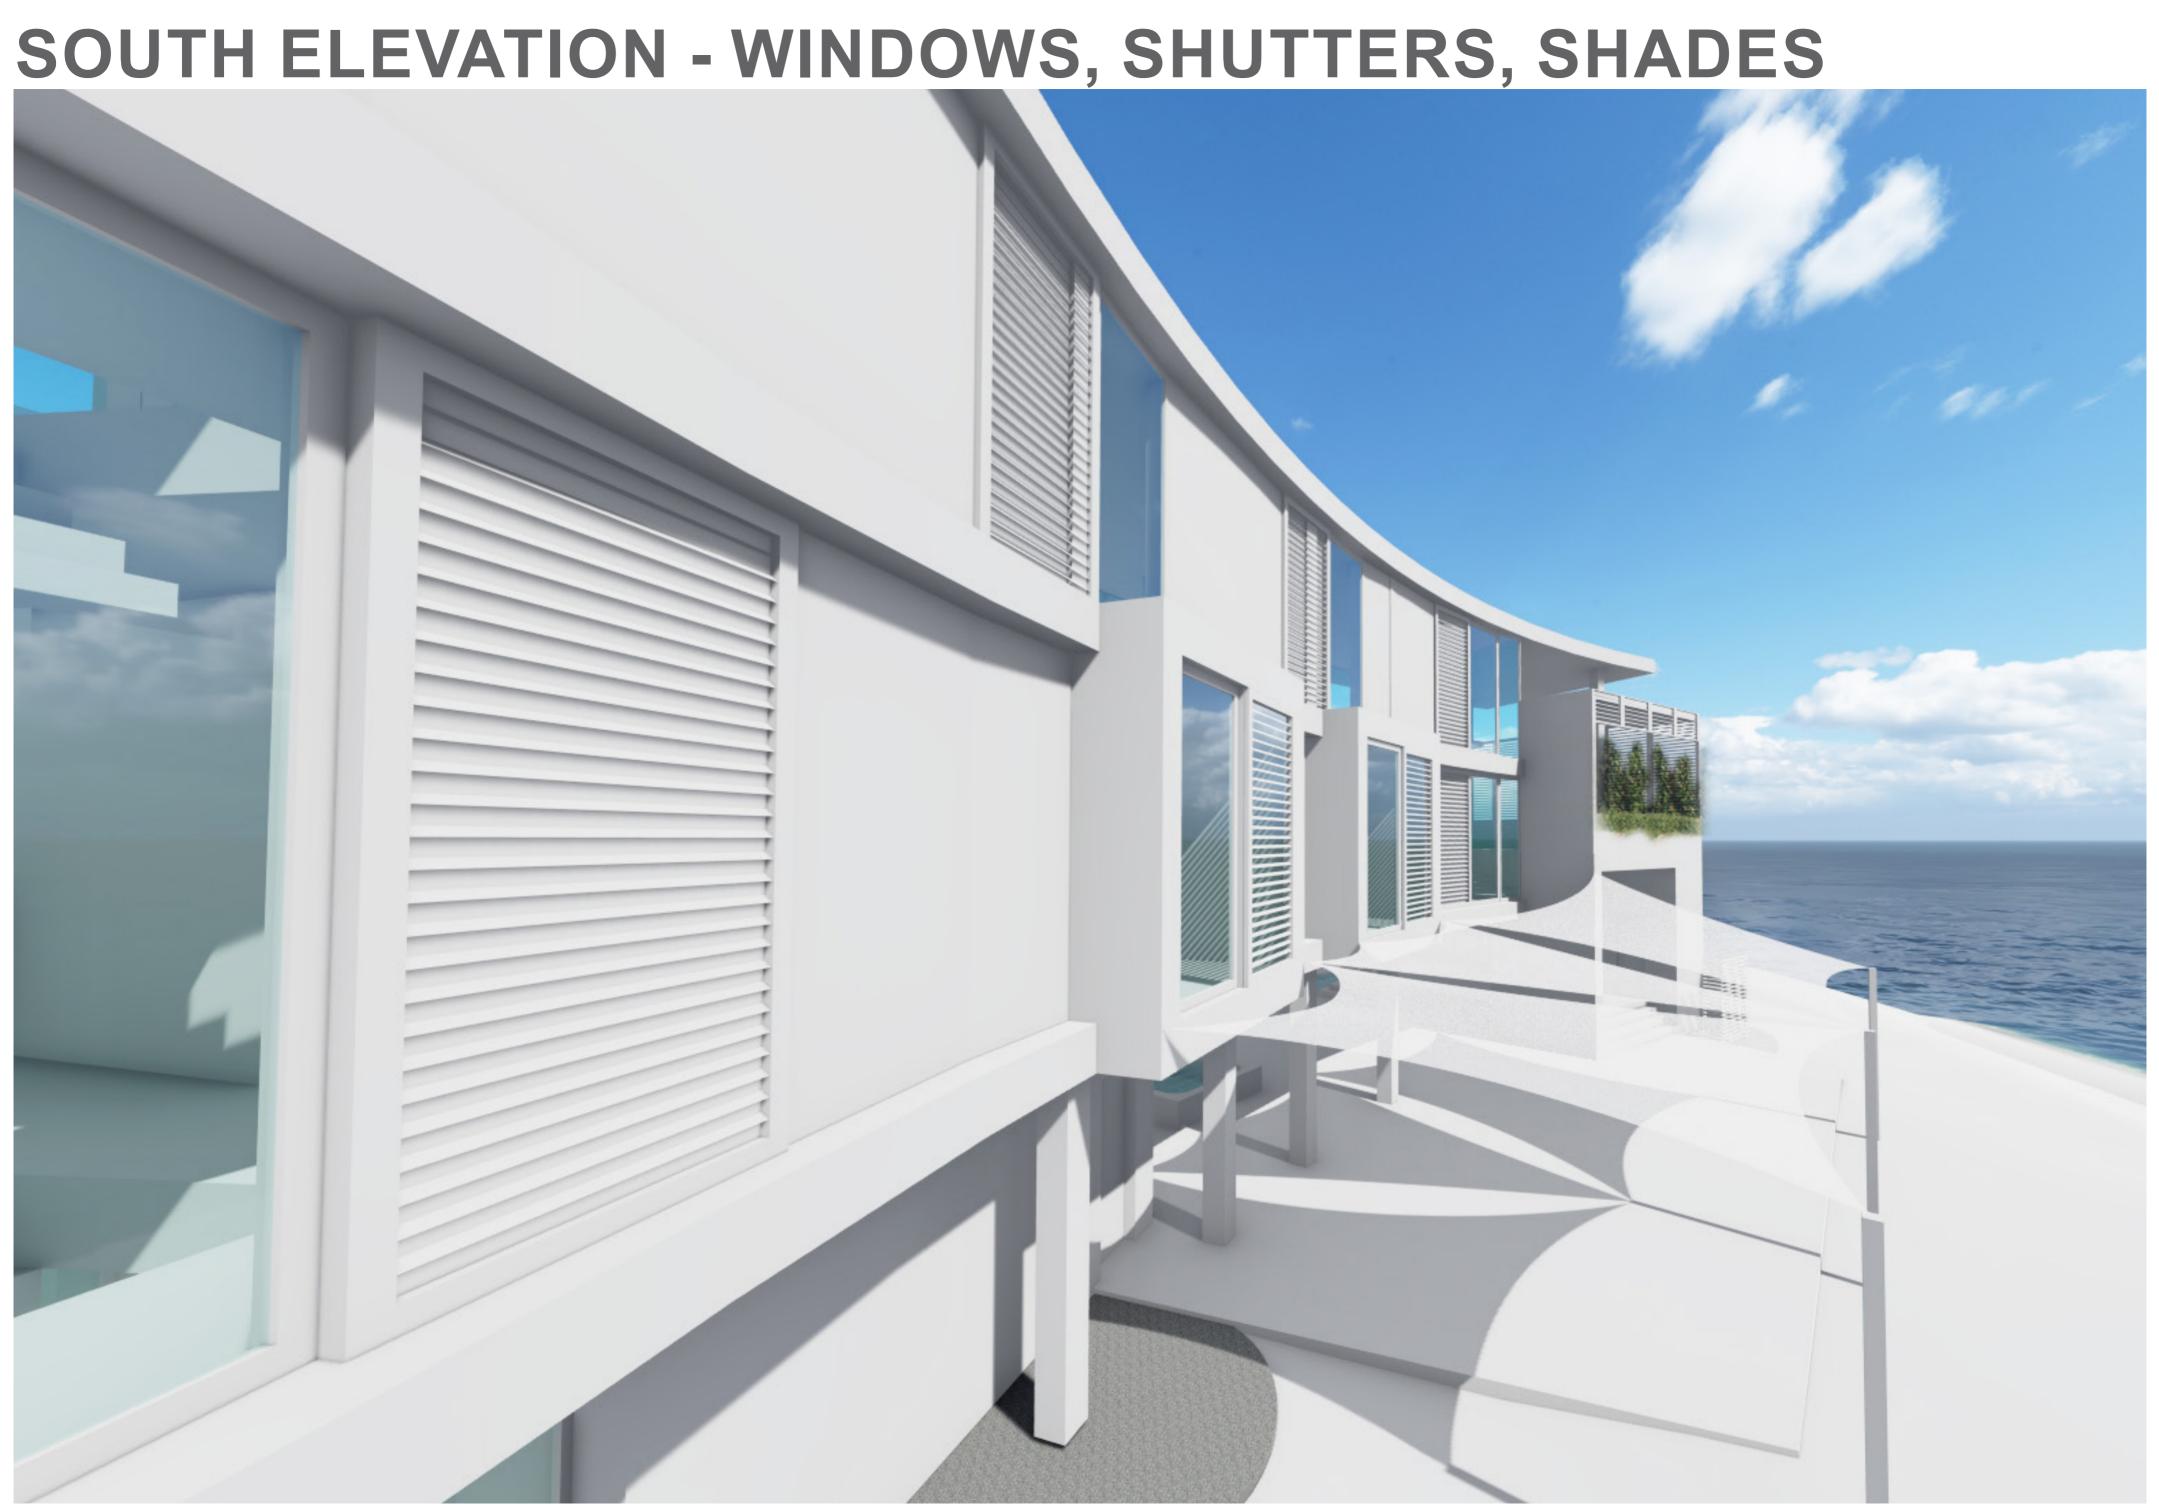

#### GENERAL NOTES ON DESIGN:

• all openings are full height, floor to ceiling with few exceptions.

• openings on south west elevation to have sliding shutters.

• openings on north east elevations to have sliding folding shutters so that they are out of view when they are not in use.

• bedrooms and bathroom layouts needs further study.

• shutters to be designed to protect privacy, sun shade, hurricane, security. • mezzanine outdoor area to have porous walls, to be designed further. This